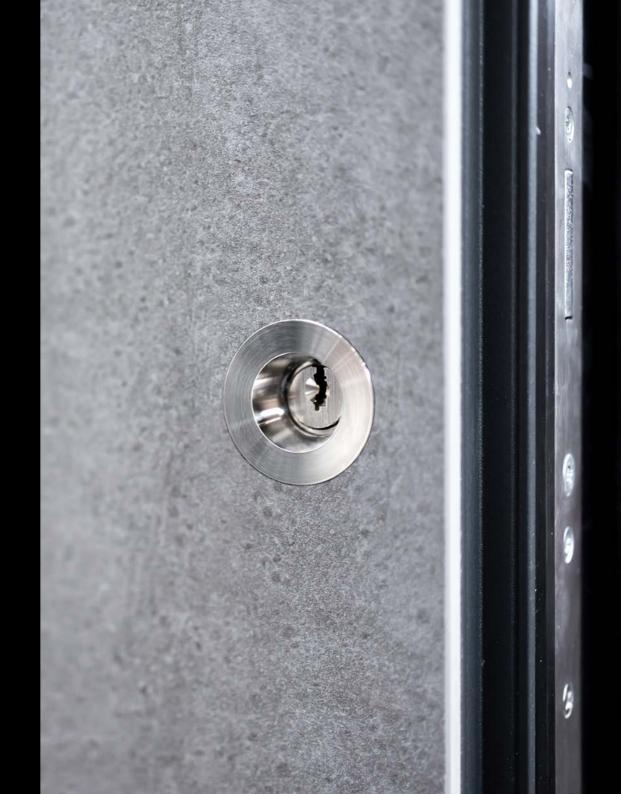

#### Premium equipment for PIVOT doors:

| 1. | The door leaf, size 1400 x 2400 mm                                                       |
|----|------------------------------------------------------------------------------------------|
| 2. | PIVOT SET: electromagnetic bolt (2 pcs.), locking sensor, cable long chrome, Pivot hinge |
| 3. | Automatic, 5-point GU-SECURITY ADR lock made of stainless steel                          |
| 4. | Stainless steel internal handle, on a round rosette                                      |
| 5. | Stainless steel handrail (1200mm)                                                        |
| 6. | Flush lock rosette made of stainless steel                                               |
| 7. | Safe BKS cylinder with thumb turn                                                        |
| 8. | Full sealing around the perimeter of the leaf                                            |
| 9. | Colours from the RAL Standard palette                                                    |
|    |                                                                                          |