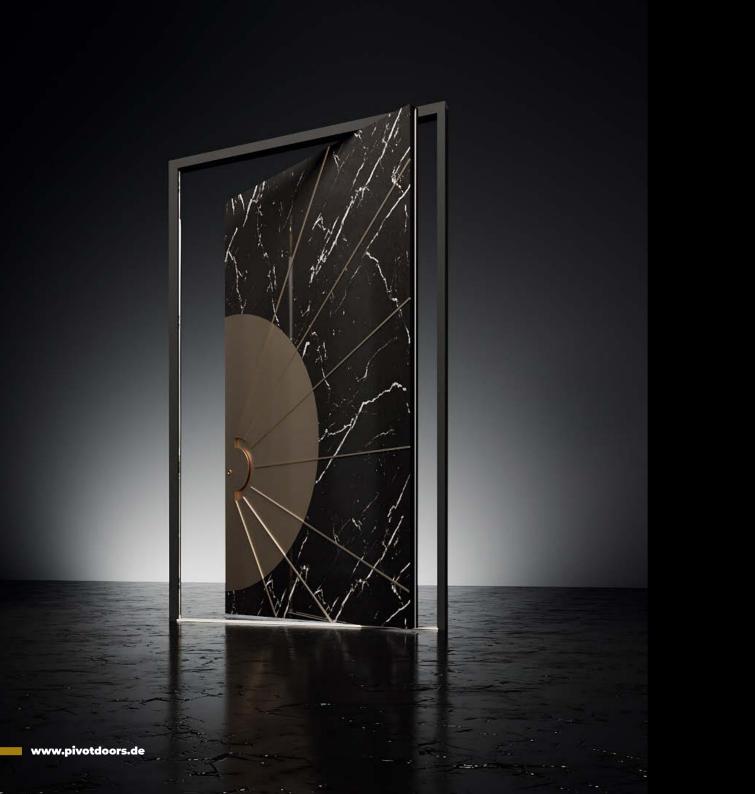

MODEL

Noir

GLASS **ESG Black Glass** 

MODEL INVICTUS

colour **RAL 9005 matt** 

Invictus

MODEL
THUNDER

SINTERED STONE