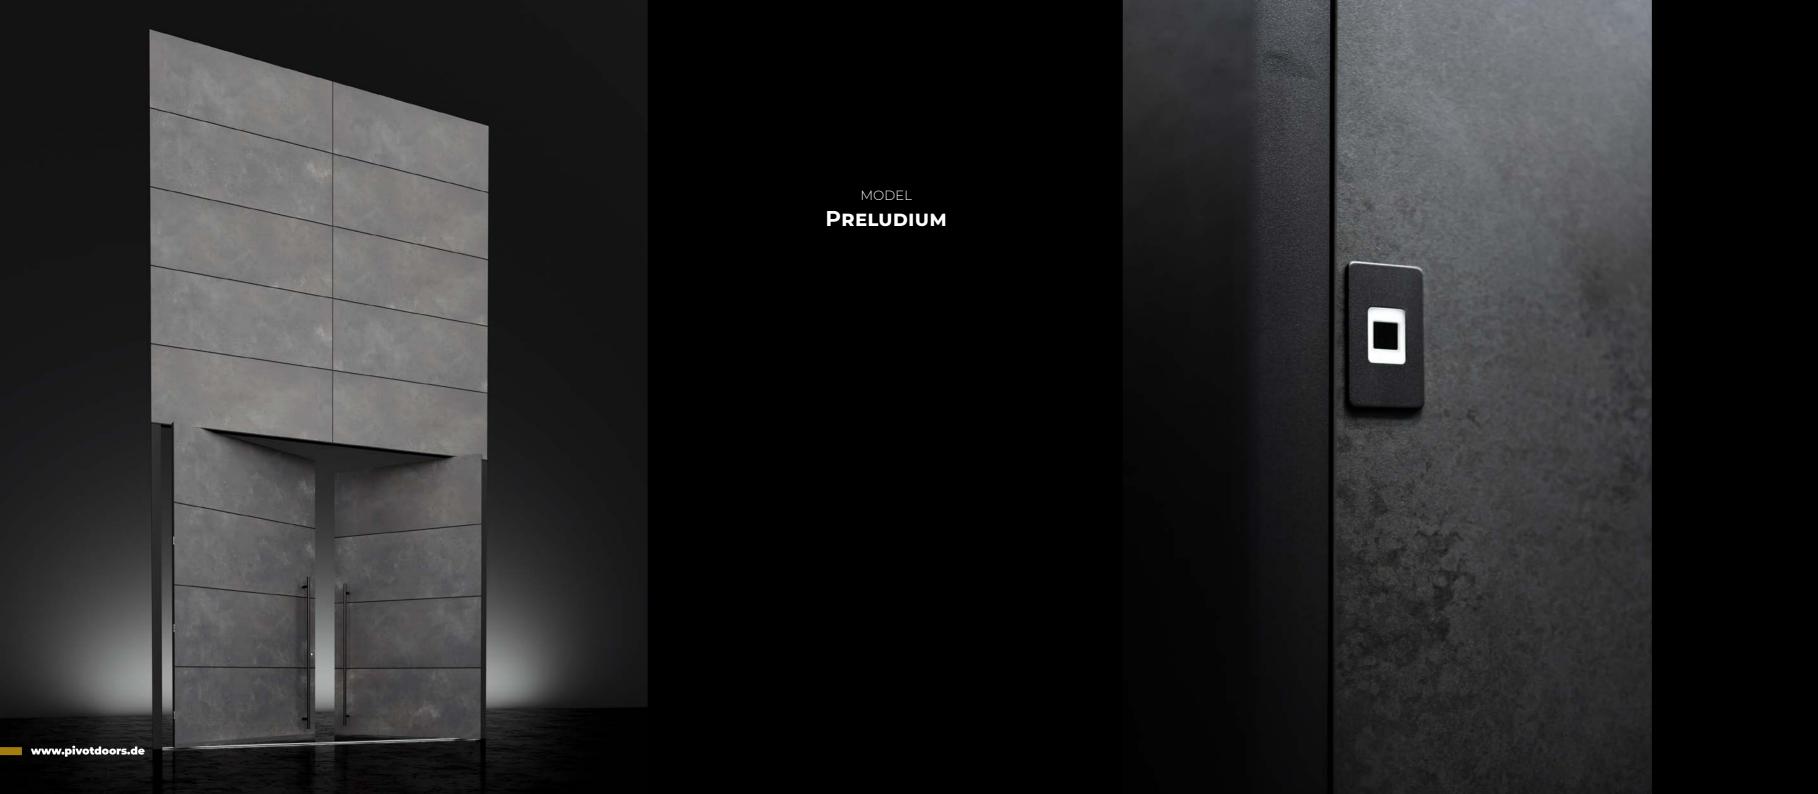

#### Premium equipment for PIVOT doors:

| 1. | The door leaf, size 1400 x 2400 mm                                                       |
|----|------------------------------------------------------------------------------------------|
| 2. | PIVOT SET: electromagnetic bolt (2 pcs.), locking sensor, cable long chrome, Pivot hinge |
| 3. | Automatic, 5-point GU-SECURITY ADR lock made of stainless steel                          |
| 4. | Stainless steel internal handle, on a round rosette                                      |
| 5. | Stainless steel handrail (1200mm)                                                        |
| 6. | Flush lock rosette made of stainless steel                                               |
| 7. | Safe BKS cylinder with thumb turn                                                        |
| 8. | Full sealing around the perimeter of the leaf                                            |
| 9. | Colours from the RAL Standard palette                                                    |
|    |                                                                                          |