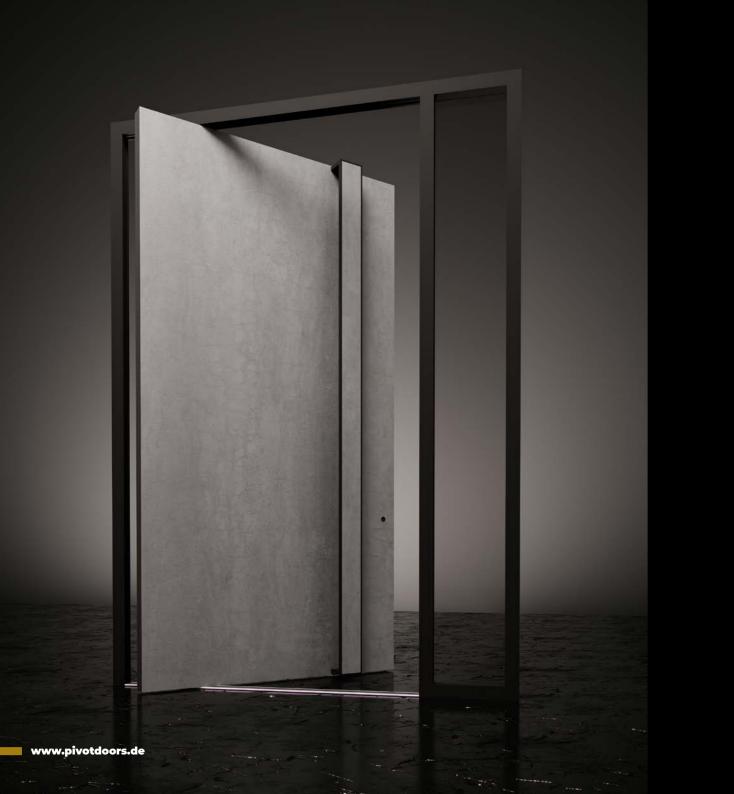

#### Dimensions even 2x5m

Maximum door leaf dimensions 2000 x 4000mm. Each construction may be additionally extended by fixed elements or by glazing.

#### Innovative Technologie

State-of-the-art technology and innovative fixing system ensure top quality of performance and use, as well as smooth door opening, disregarding the weight of the door leaf.

#### Weight up to 500 kg

Maximum door leaf weight enabling us to experiment with a variety of finishes, disregarding their weight.