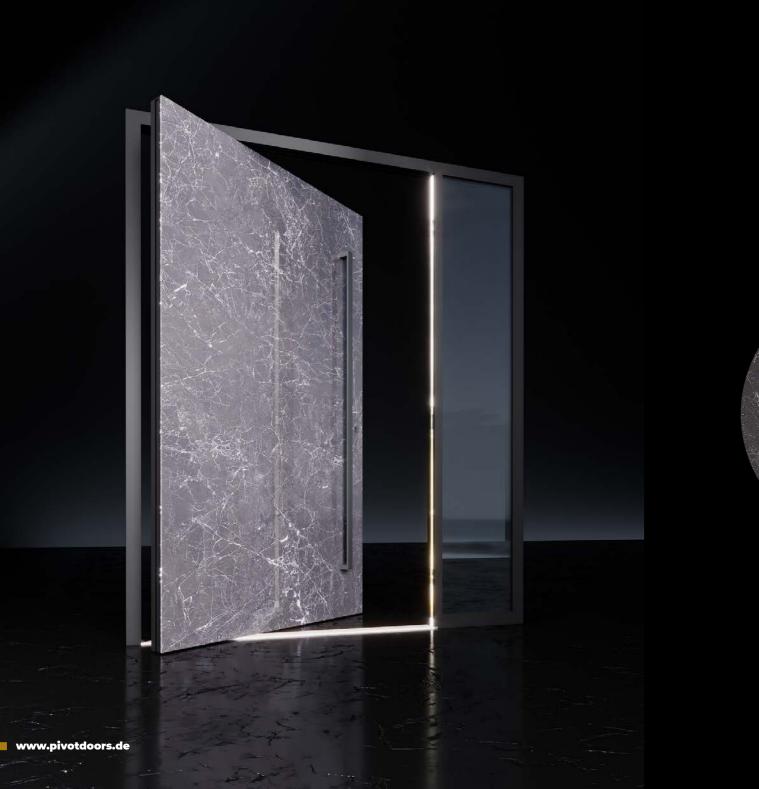

MODEL **HERO** 



wood effect **Natural Oak** 







Get to know the control systems. Your doors will then appear intelligent. Get the most out of your house—as soon as you walk in.





MODEL
TERRA



WOOD EFFECT

Winchester



Design Above All

Unique door jewelry







FOR THE LOVE OF DETAILS...







MODEL SIERRA



WOOD EFFECT

Black Wood

MODEL **LEGEND** 







SINTERED STONE

Ossido Nero



MODEL CORROSIONE





MODEL **ALBERO** 



WOOD EFFECT

Dark Sonoma Oak









GLASS **ESG Black Glass** 



MODEL
VENEZIA





RAL 9005





PERFECT MATCH



## MODEL NOCCIOLA



Wood Effect **HD Nussbaum** 



MODEL **CELESTE** 



SINTERED STONE

Oxide Nero





MODEL

STRUTTURA



SINTERED STONE

Antique Bronze

Smooth





MODEL MARRONE

LIQUID METAL

Antique Textured

Bronze





MODEL **EQUILIBRIUM** 



SINTERED STONE
Nero Greco



MODEL
TERRA LIGHT



wood effect **Turner Oak** 



MODEL **ALBA** 



SINTERED STONE

Rustic Steel







MODEL
TRAMONTO

COPPER **Tramonto** 





MODEL ANDROMEDA

SINTERED STONE

Ossido Bruno



MODEL **NOCE** 



WOOD EFFECT

American Walnut





MODEL **ECLIPSE** 







MODEL **SELENE** 



Antique Copper Smooth



MODEL **HERAKLION** 



SINTERED STONE
Smooth Troya Bronze



### MODEL SELVAGGIO



wood effect **HPL España** 

#### **DESIGN**

Unlimited possibilities and creating with passion characterize us. How does it work?

We are looking for inspiration and sometimes it finds us. Inspiration comes unexpectedly on the road, in the mountains, in the forest or in the museum, but also in our dreams while we sleep. It sketches