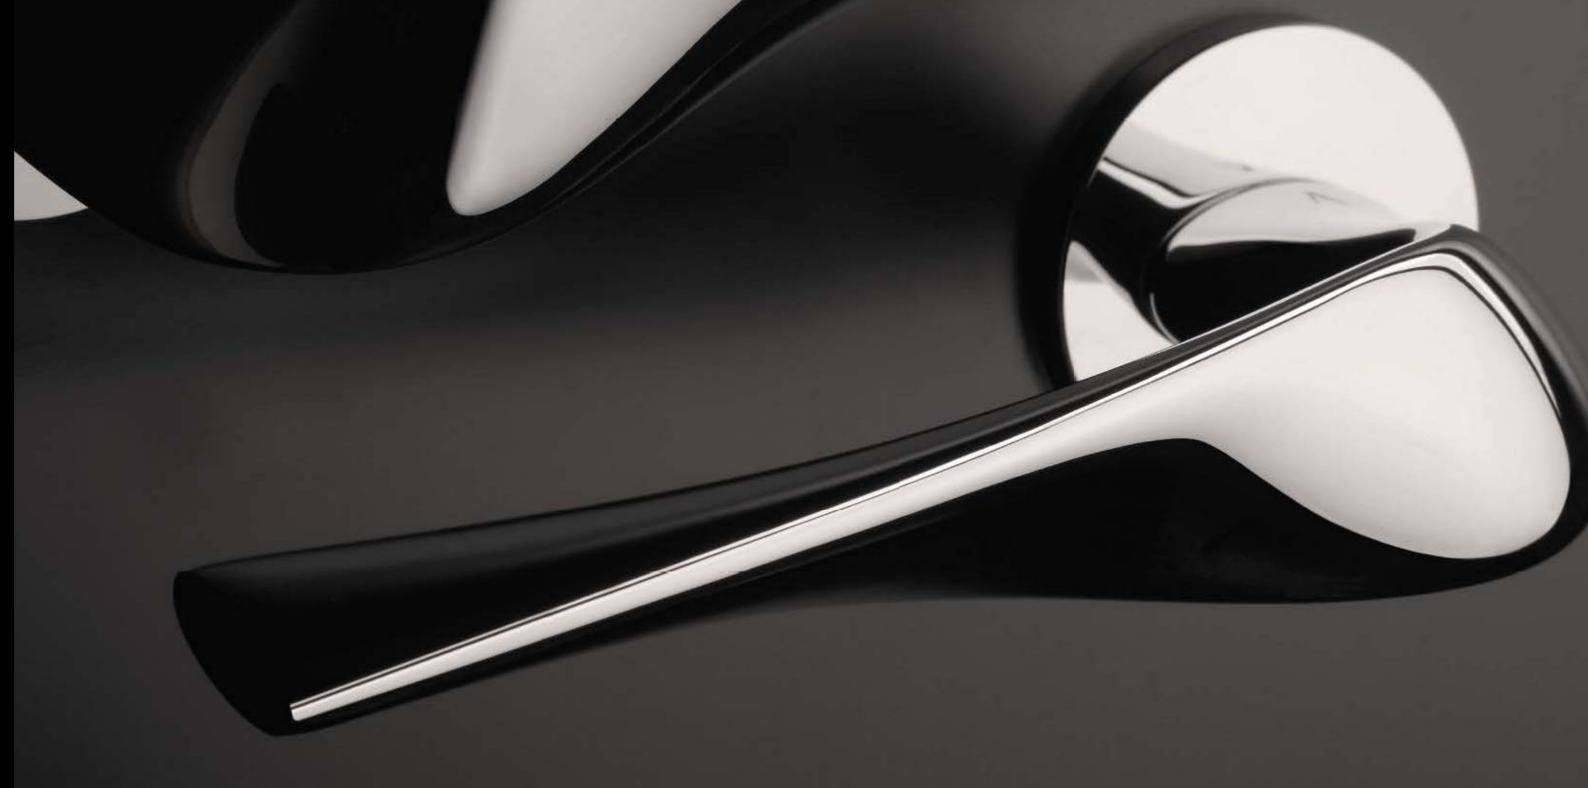

#### Premium equipment for PIVOT doors:

| 1. | The door leaf, size 1400 x 2400 mm                                                       |
|----|------------------------------------------------------------------------------------------|
| 2. | PIVOT SET: electromagnetic bolt (2 pcs.), locking sensor, cable long chrome, Pivot hinge |
| 3. | Automatic, 5-point GU-SECURITY ADR lock made of stainless steel                          |
| 4. | Stainless steel internal handle, on a round rosette                                      |
| 5. | Stainless steel handrail (1200mm)                                                        |
| 6. | Flush lock rosette made of stainless steel                                               |
| 7. | Safe BKS cylinder with thumb turn                                                        |
| 8. | Full sealing around the perimeter of the leaf                                            |
| 9. | Colours from the RAL Standard palette                                                    |
|    |                                                                                          |