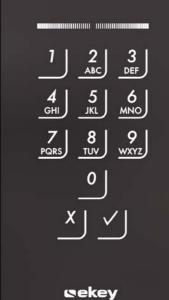

Noir Desire

MODEL SPECTRA

HPL PLATE **España** 

MODEL **REGOLITH** 

sintered stone **Pietra di Savoia** 

MODEL **HERO** 

wood effect **Natural Oak** 

Get to know the control systems. Your doors will then appear intelligent. Get the most out of your house—as soon as you walk in.