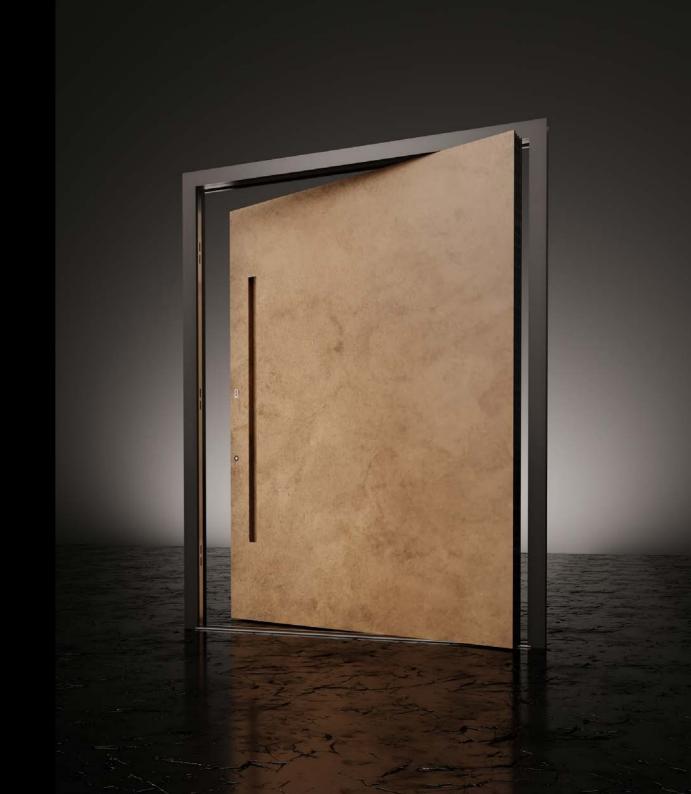

MODEL

Noir

GLASS **ESG Black Glass** 

MODEL INVICTUS

colour **RAL 9005 matt** 

Invictus

MODEL
THUNDER

SINTERED STONE