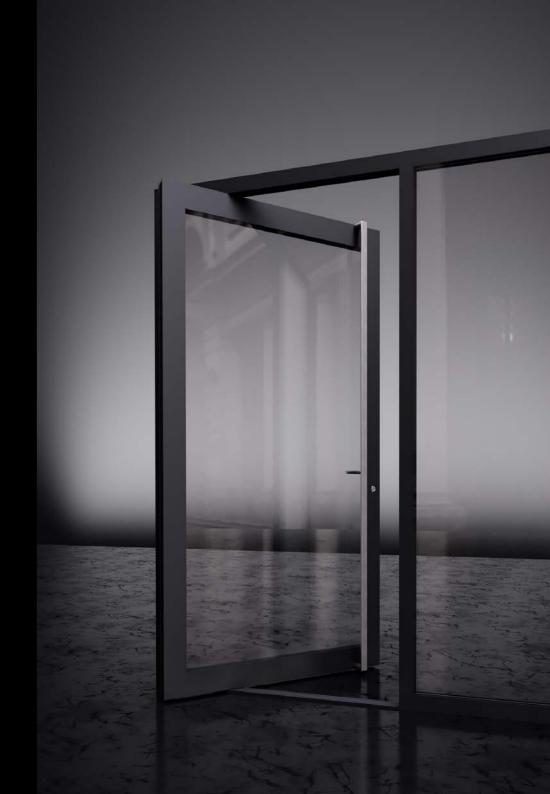

#### Innovative Technologie

State-of-the-art technology and innovative fixing system ensure top quality of performance and use, as well as smooth door opening, disregarding the weight of the door leaf.

#### Premium equipment for PIVOT doors:

| 1. | The door leaf, size 1400 x 2400 mm                                                       |
|----|------------------------------------------------------------------------------------------|
| 2. | PIVOT SET: electromagnetic bolt (2 pcs.), locking sensor, cable long chrome, Pivot hinge |
| 3. | Automatic, 5-point GU-SECURITY ADR lock made of stainless steel                          |
| 4. | Stainless steel internal handle, on a round rosette                                      |
| 5. | Stainless steel handrail (1200mm)                                                        |
| 6. | Flush lock rosette made of stainless steel                                               |
| 7. | Safe BKS cylinder with thumb turn                                                        |
| 8. | Full sealing around the perimeter of the leaf                                            |
| 9. | Colours from the RAL Standard palette                                                    |
|    |                                                                                          |