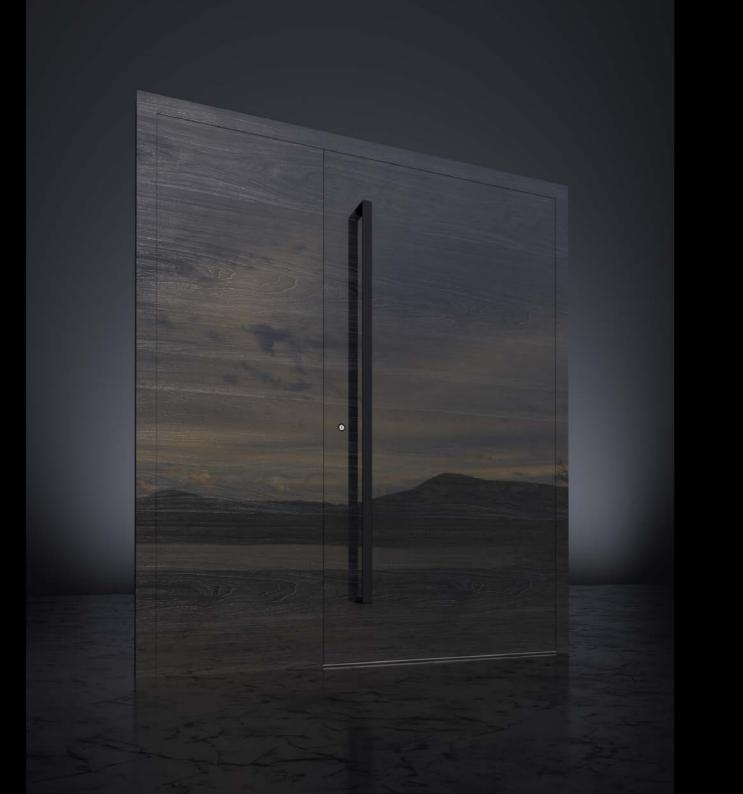

# **TAILOR**-MADE DOORS

RK Exclusive Doors are custom-made aluminium front doors. We fulfill the most extraordinary dreams of architects and implement the boldest visions. Each model can be fully customized according to the customer's needs.

#### Dimensions even 2x5m

Maximum door leaf dimensions 2000 x 4000mm. Each construction may be additionally extended by fixed elements or by glazing.

#### Weight up to 500 kg

Maximum door leaf weight enabling us to experiment with a variety of finishes, disregarding their weight.