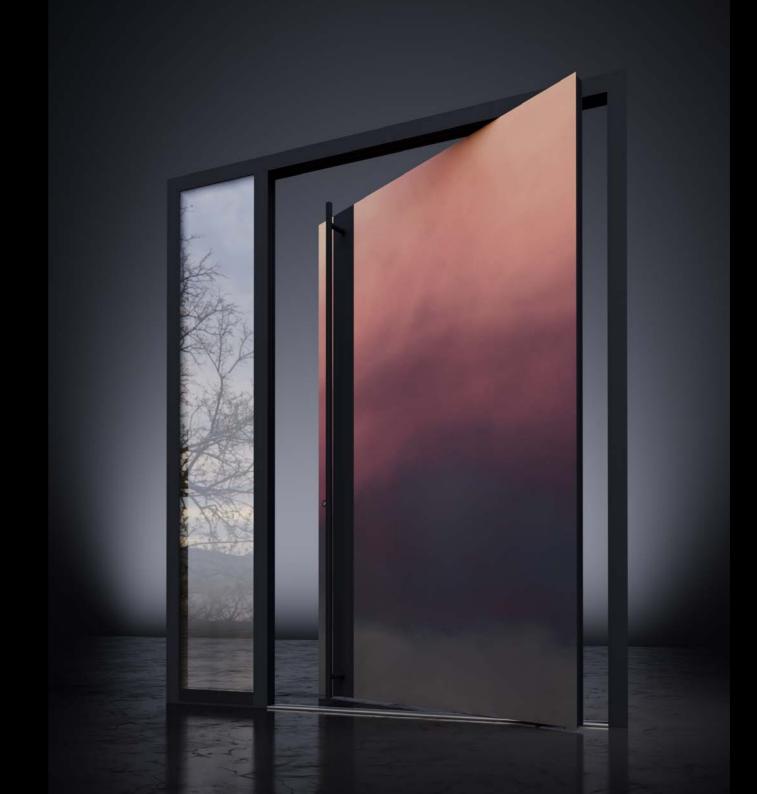

MODEL
TERRA LIGHT

wood effect **Turner Oak** 

MODEL **ALBA** 

SINTERED STONE

Rustic Steel

MODEL
TRAMONTO

COPPER **Tramonto** 

MODEL ANDROMEDA