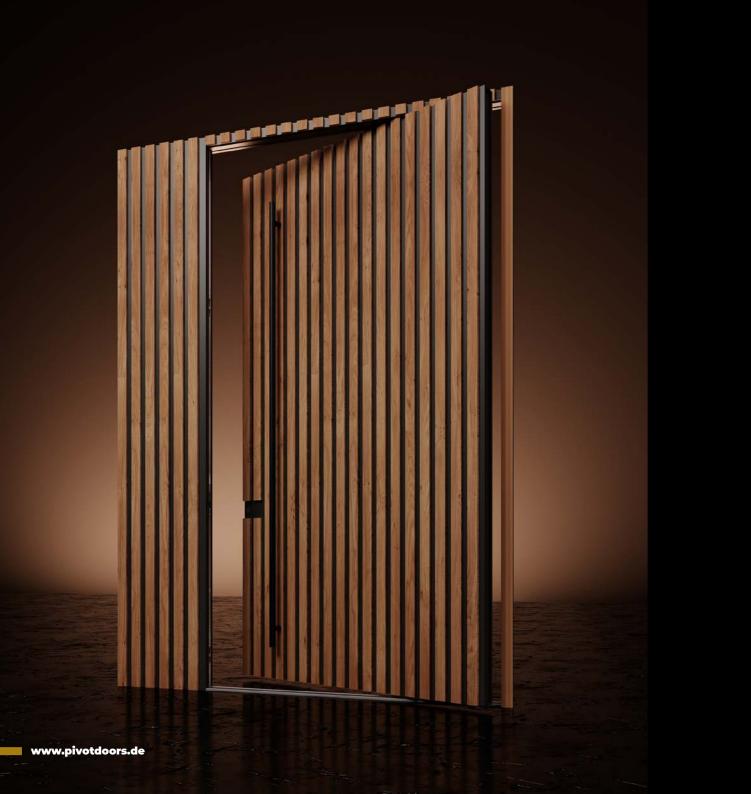

# **TAILOR**-MADE DOORS

RK Exclusive Doors are custom-made aluminium front doors. We fulfill the most extraordinary dreams of architects and implement the boldest visions. Each model can be fully customized according to the customer's needs.

#### Dimensions even 2x5m

Maximum door leaf dimensions 2000 x 4000mm. Each construction may be additionally extended by fixed elements or by glazing.

#### Innovative Technologie

State-of-the-art technology and innovative fixing system ensure top quality of performance and use, as well as smooth door opening, disregarding the weight of the door leaf.

#### Weight up to 500 kg

Maximum door leaf weight enabling us to experiment with a variety of finishes, disregarding their weight.