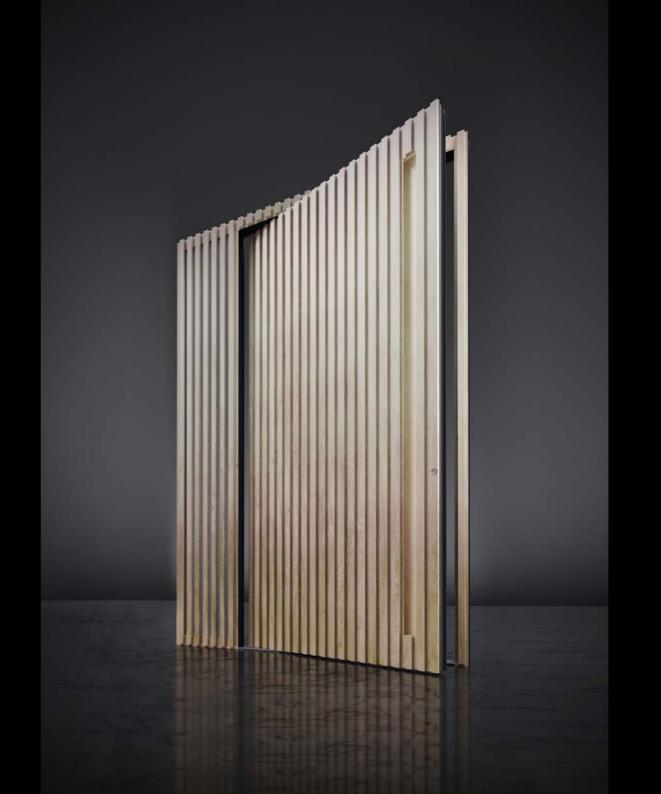

# **TAILOR**-MADE DOORS

RK Exclusive Doors are custom-made aluminium front doors. We fulfill the most extraordinary dreams of architects and implement the boldest visions. Each model can be fully customized according to the customer's needs.

#### Dimensions even 2x5m

Maximum door leaf dimensions 2000 x 4000mm. Each construction may be additionally extended by fixed elements or by glazing.

#### Innovative Technologie

State-of-the-art technology and innovative fixing system ensure top quality of performance and use, as well as smooth door opening, disregarding the weight of the door leaf.

#### Weight up to 500 kg

Maximum door leaf weight enabling us to experiment with a variety of finishes, disregarding their weight.