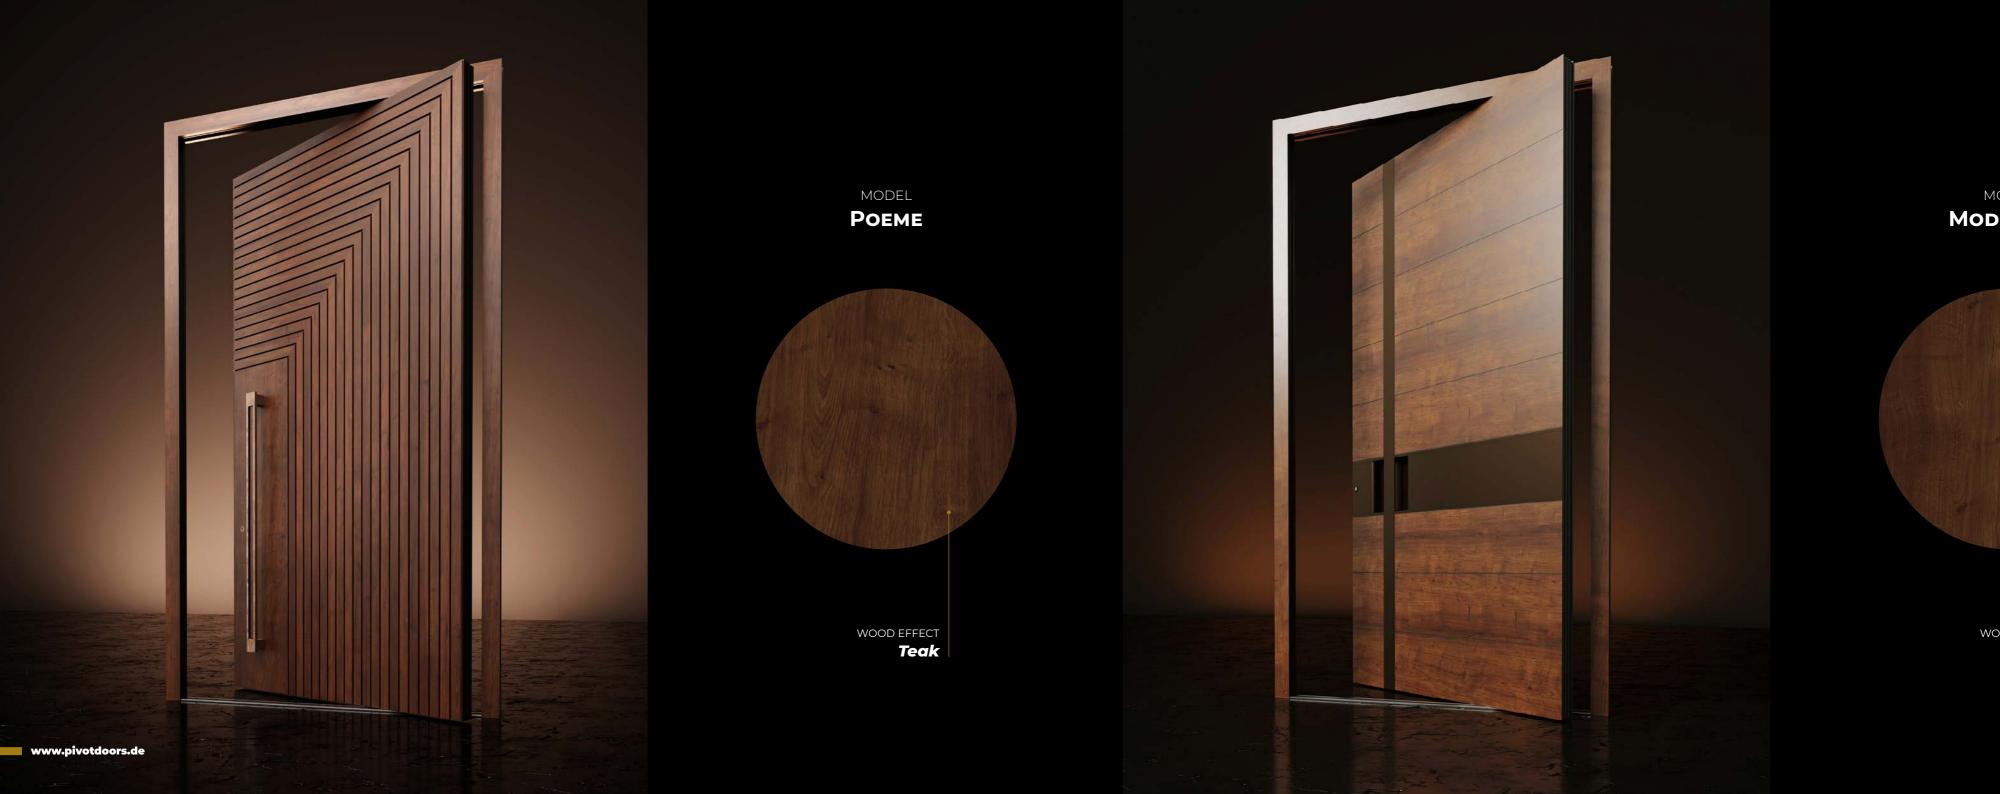

ge |
| 3. | Automatic, 5-point GU-SECURITY ADR lock made of stainless steel                          |
| 4. | Stainless steel internal handle, on a round rosette                                      |
| 5. | Stainless steel handrail (1200mm)                                                        |
| 6. | Flush lock rosette made of stainless steel                                               |
| 7. | Safe BKS cylinder with thumb turn                                                        |
| 8. | Full sealing around the perimeter of the leaf                                            |
| 9. | Colours from the RAL Standard palette                                                    |
|    |                                                                                          |













MODEL

**MODERNIST** 



WOOD EFFECT

Teak





MODEL

MAESTRO



LIQUID METAL
Windy Black Bronze

WINDY BLACK BRONZE LIQUID METAL





MODEL
SUNDANCE



MODEL SUNDANCE







MODEL **SAUVAGE** 



WOOD EFFECT

Black Wood

SAUVAGE





DLINE





MODEL **LEGEND** 



MODEL

Noir



GLASS **ESG Black Glass** 



MODEL INVICTUS

colour **RAL 9005 matt** 

Invictus





MODEL
THUNDER



SINTERED STONE

Noir Desire





MODEL SPECTRA



HPL PLATE **España** 





MODEL **REGOLITH** 



sintered stone **Pietra di Savoia** 







MODEL **HERO** 



wood effect **Natural Oak** 







Get to know the control systems. Your doors will then appear intelligent. Get the most out of your house—as soon as you walk in.





MODEL
TERRA



WOOD EFFECT

Winchester



Design Above All

Unique door jewelr