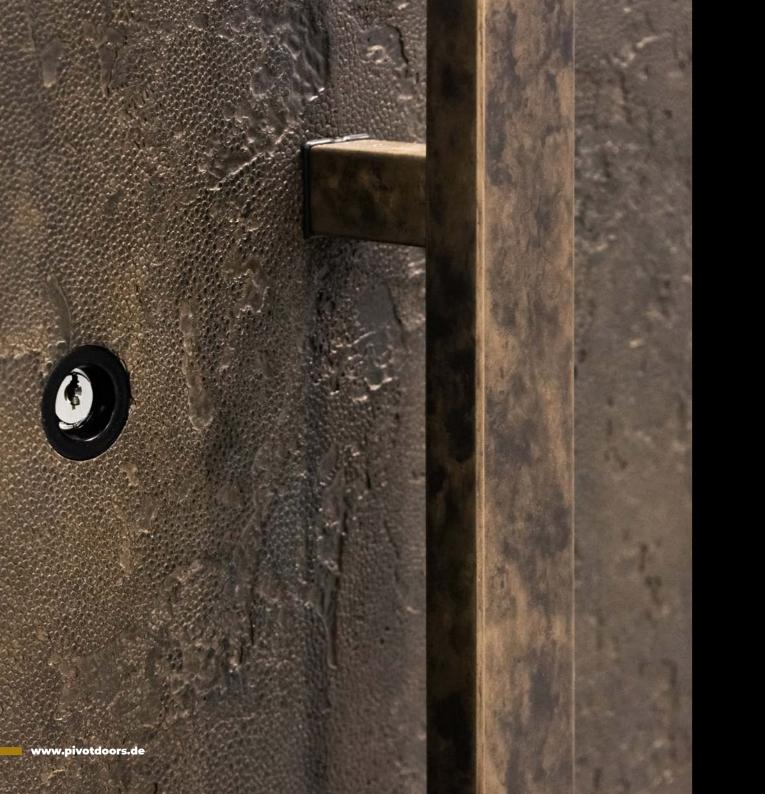

#### Weight up to 500 kg

Maximum door leaf weight enabling us to experiment with a variety of finishes, disregarding their weight.

#### Premium equipment for PIVOT doors:

| 1. | The door leaf, size 1400 x 2400 mm                                                       |
|----|------------------------------------------------------------------------------------------|
| 2. | PIVOT SET: electromagnetic bolt (2 pcs.), locking sensor, cable long chrome, Pivot hinge |
| 3. | Automatic, 5-point GU-SECURITY ADR lock made of stainless steel                          |
| 4. | Stainless steel internal handle, on a round rosette                                      |
| 5. | Stainless steel handrail (1200mm)                                                        |
| 6. | Flush lock rosette made of stainless steel                                               |
| 7. | Safe BKS cylinder with thumb turn                                                        |
| 8. | Full sealing around the perimeter of the leaf                                            |
| 9. | Colours from the RAL Standard palette                                                    |
|    |                                                                                          |