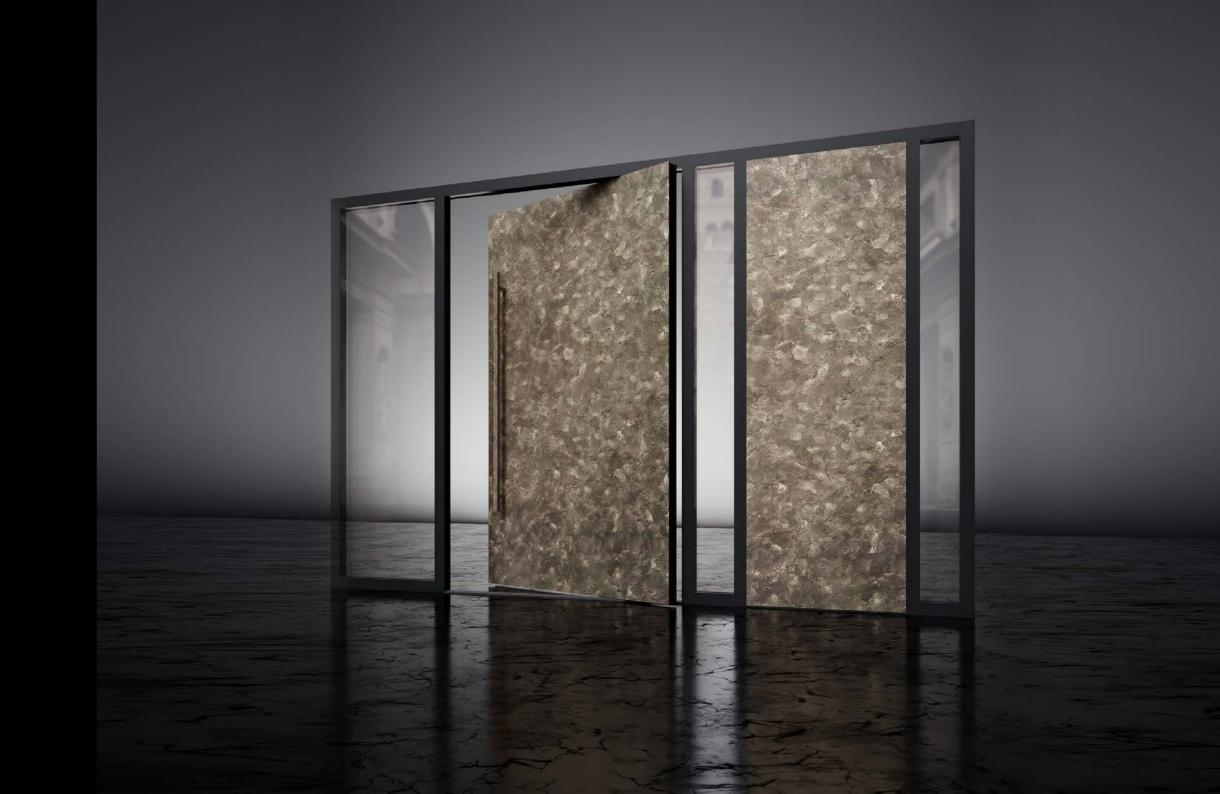

#### Dimensions even 2x5m

Maximum door leaf dimensions 2000 x 4000mm. Each construction may be additionally extended by fixed elements or by glazing.

#### Innovative Technologie

State-of-the-art technology and innovative fixing system ensure top quality of performance and use, as well as smooth door opening, disregarding the weight of the door leaf.