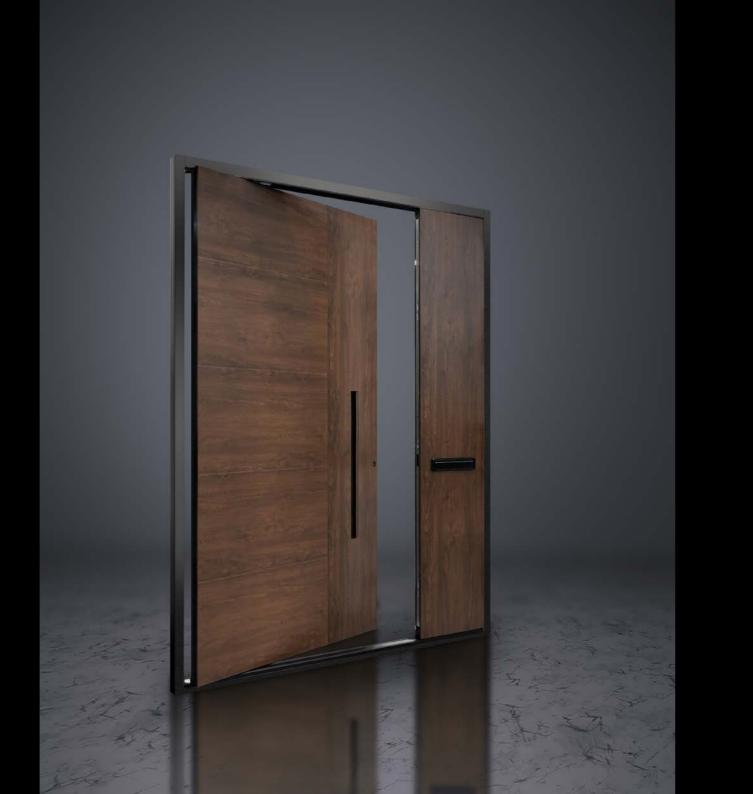

# **TAILOR**-MADE DOORS

RK Exclusive Doors are custom-made aluminium front doors. We fulfill the most extraordinary dreams of architects and implement the boldest visions. Each model can be fully customized according to the customer's needs.

#### Dimensions even 2x5m

Maximum door leaf dimensions 2000 x 4000mm. Each construction may be additionally extended by fixed elements or by glazing.

#### Innovative Technologie

State-of-the-art technology and innovative fixing system ensure top quality of performance and use, as well as smooth door opening, disregarding the weight of the door leaf.

#### Weight up to 500 kg

Maximum door leaf weight enabling us to experiment with a variety of finishes, disregarding their weight.