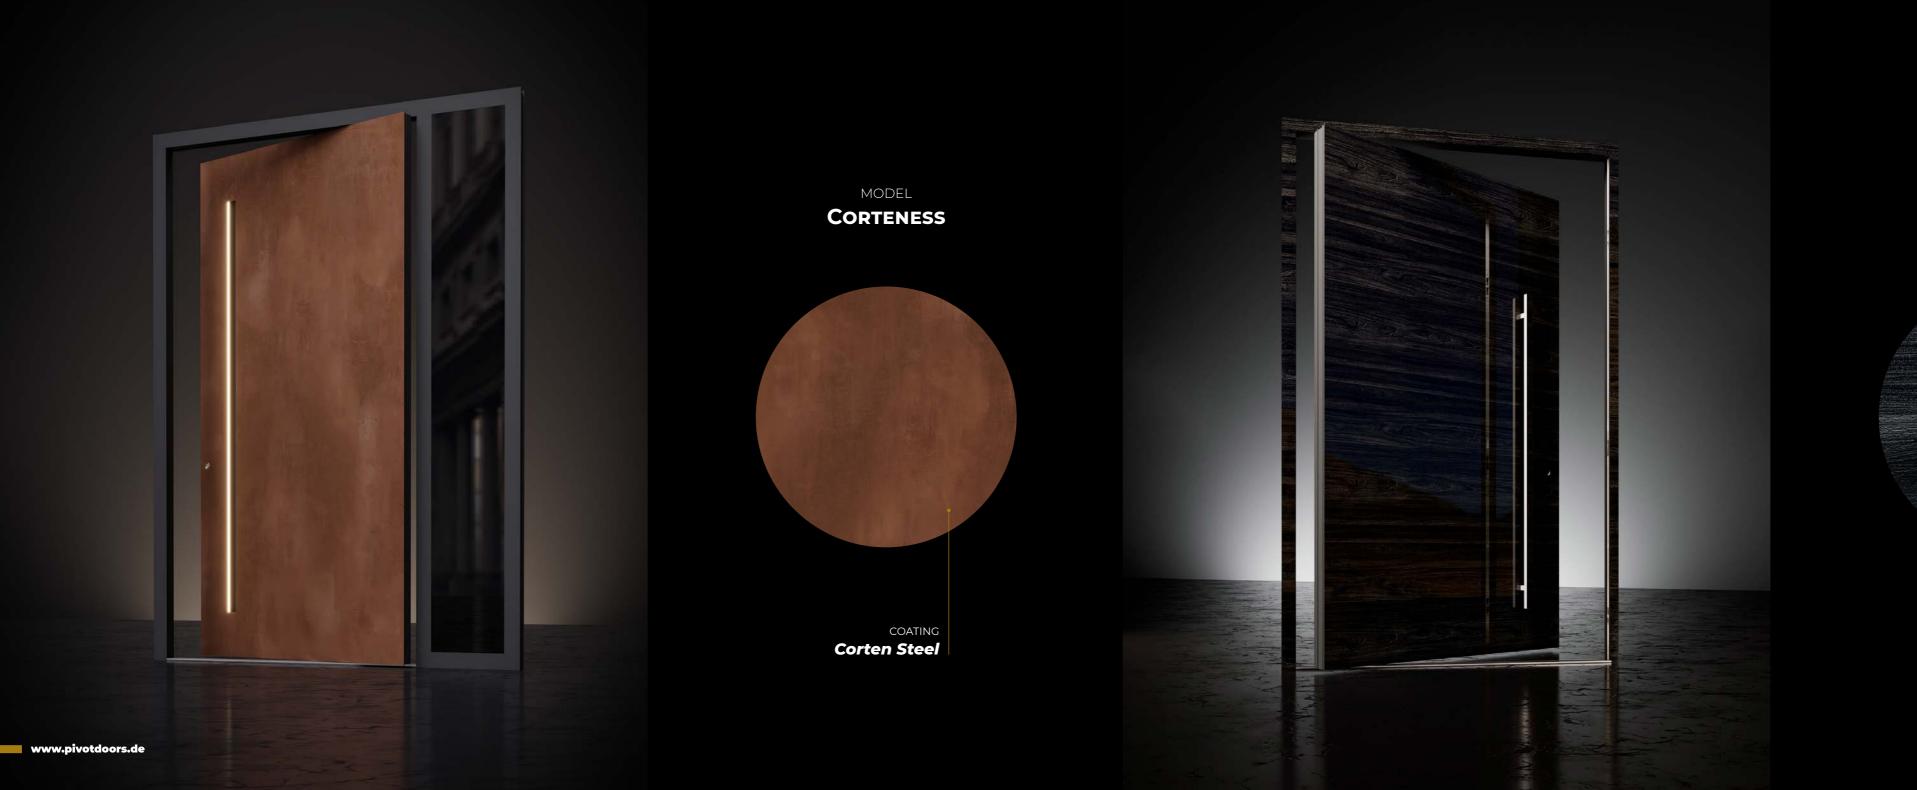

|
| 6. | Flush lock rosette made of stainless steel                                               |
| 7. | Safe BKS cylinder with thumb turn                                                        |
| 8. | Full sealing around the perimeter of the leaf                                            |
| 9. | Colours from the RAL Standard palette                                                    |
|    |                                                                                          |













MODEL

**MODERNIST** 



WOOD EFFECT

Teak





MODEL

MAESTRO



LIQUID METAL
Windy Black Bronze

WINDY BLACK BRONZE LIQUID METAL





MODEL
SUNDANCE



MODEL SUNDANCE







MODEL **SAUVAGE** 



WOOD EFFECT

Black Wood

SAUVAGE





DLINE





MODEL **LEGEND** 



MODEL

Noir



GLASS **ESG Black Glass** 



MODEL INVICTUS

colour **RAL 9005 matt** 

Invictus





MODEL
THUNDER



SINTERED STONE

Noir Desire





MODEL SPECTRA



HPL PLATE **España** 





MODEL **REGOLITH** 



sintered stone **Pietra di Savoia** 







MODEL **HERO** 



wood effect **Natural Oak** 







Get to know the control systems. Your doors will then appear intelligent. Get the most out of your house—as soon as you walk in.





MODEL
TERRA



WOOD EFFECT

Winchester



Design Above All

Unique door jewelry







FOR THE LOVE OF DETAILS...







MODEL SIERRA



WOOD EFFECT

Black Wood

MODEL **LEGEND** 







SINTERED STONE

Ossido Nero



MODEL CORROSIONE





MODEL **ALBERO** 



WOOD EFFECT

Dark Sonoma Oak









GLASS **ESG Black Glass** 



MODEL
VENEZIA