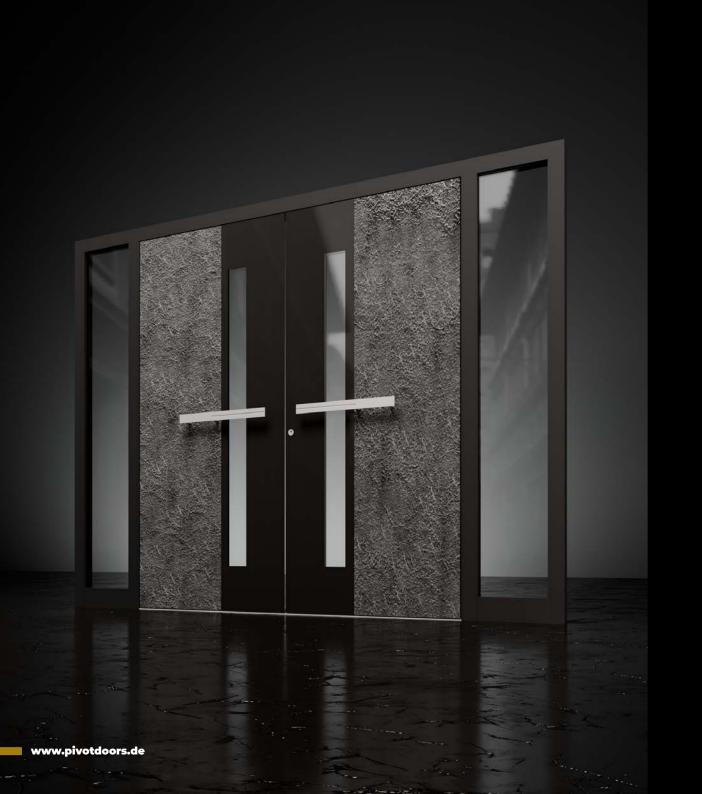

#### Premium equipment for PIVOT doors:

| 1. | The door leaf, size 1400 x 2400 mm                                                       |
|----|------------------------------------------------------------------------------------------|
| 2. | PIVOT SET: electromagnetic bolt (2 pcs.), locking sensor, cable long chrome, Pivot hinge |
| 3. | Automatic, 5-point GU-SECURITY ADR lock made of stainless steel                          |
| 4. | Stainless steel internal handle, on a round rosette                                      |
| 5. | Stainless steel handrail (1200mm)                                                        |
| 6. | Flush lock rosette made of stainless steel                                               |
| 7. | Safe BKS cylinder with thumb turn                                                        |
| 8. | Full sealing around the perimeter of the leaf                                            |
| 9. | Colours from the RAL Standard palette                                                    |
|    |                                                                                          |