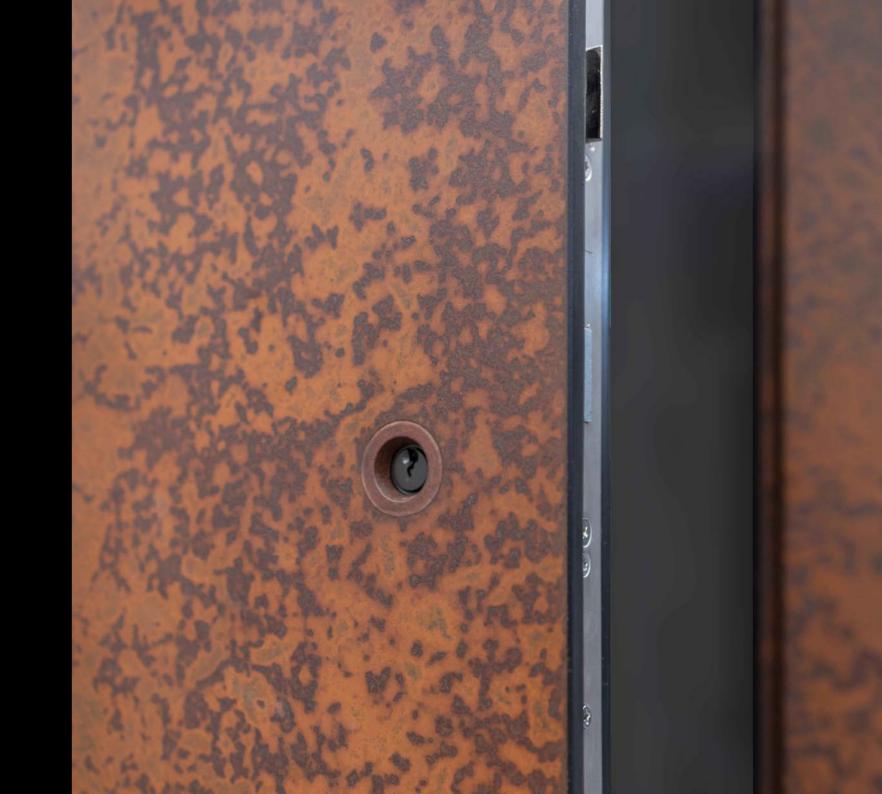

#### Premium equipment for PIVOT doors:

| 1. | The door leaf, size 1400 x 2400 mm                                                       |
|----|------------------------------------------------------------------------------------------|
| 2. | PIVOT SET: electromagnetic bolt (2 pcs.), locking sensor, cable long chrome, Pivot hinge |
| 3. | Automatic, 5-point GU-SECURITY ADR lock made of stainless steel                          |
| 4. | Stainless steel internal handle, on a round rosette                                      |
| 5. | Stainless steel handrail (1200mm)                                                        |
| 6. | Flush lock rosette made of stainless steel                                               |
| 7. | Safe BKS cylinder with thumb turn                                                        |
| 8. | Full sealing around the perimeter of the leaf                                            |
| 9. | Colours from the RAL Standard palette                                                    |
|    |                                                                                          |