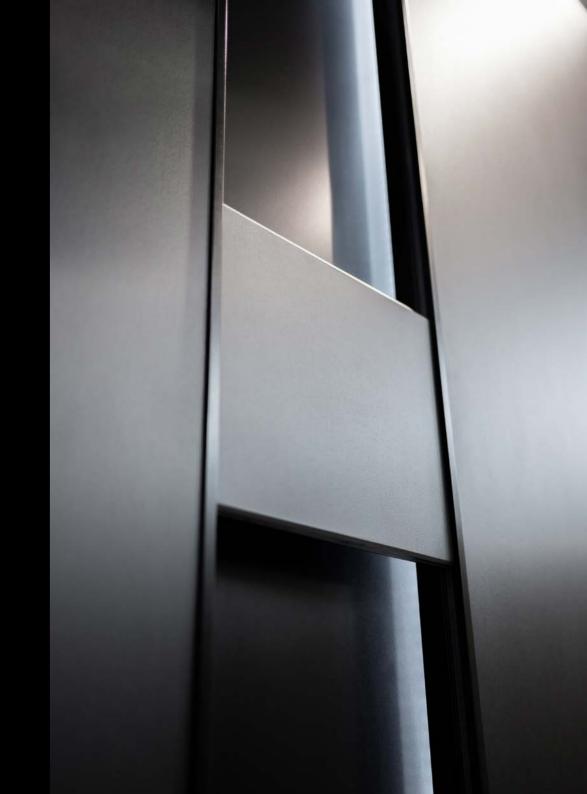

#### Premium equipment for PIVOT doors:

| 1. | The door leaf, size 1400 x 2400 mm                                                       |
|----|------------------------------------------------------------------------------------------|
| 2. | PIVOT SET: electromagnetic bolt (2 pcs.), locking sensor, cable long chrome, Pivot hinge |
| 3. | Automatic, 5-point GU-SECURITY ADR lock made of stainless steel                          |
| 4. | Stainless steel internal handle, on a round rosette                                      |
| 5. | Stainless steel handrail (1200mm)                                                        |
| 6. | Flush lock rosette made of stainless steel                                               |
| 7. | Safe BKS cylinder with thumb turn                                                        |
| 8. | Full sealing around the perimeter of the leaf                                            |
| 9. | Colours from the RAL Standard palette                                                    |
|    |                                                                                          |