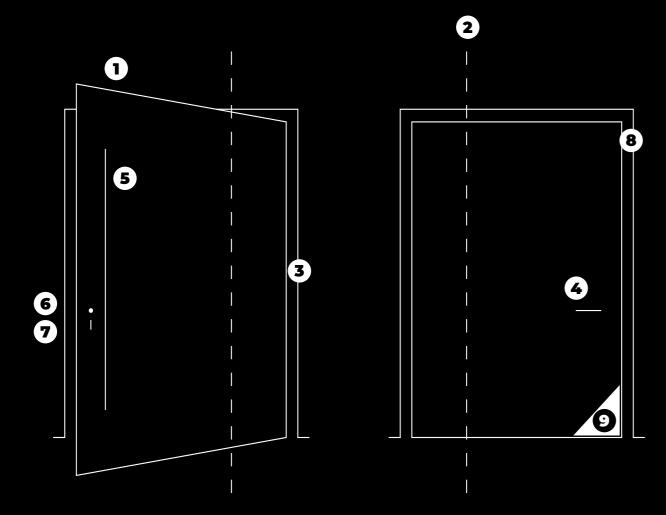

#### Premium equipment for PIVOT doors:

| 1. | The door leaf, size 1400 x 2400 mm                                                       |
|----|------------------------------------------------------------------------------------------|
| 2. | PIVOT SET: electromagnetic bolt (2 pcs.), locking sensor, cable long chrome, Pivot hinge |
| 3. | Automatic, 5-point GU-SECURITY ADR lock made of stainless steel                          |
| 4. | Stainless steel internal handle, on a round rosette                                      |
| 5. | Stainless steel handrail (1200mm)                                                        |
| 6. | Flush lock rosette made of stainless steel                                               |
| 7. | Safe BKS cylinder with thumb turn                                                        |
| 8. | Full sealing around the perimeter of the leaf                                            |
| 9. | Colours from the RAL Standard palette                                                    |
|    |                                                                                          |