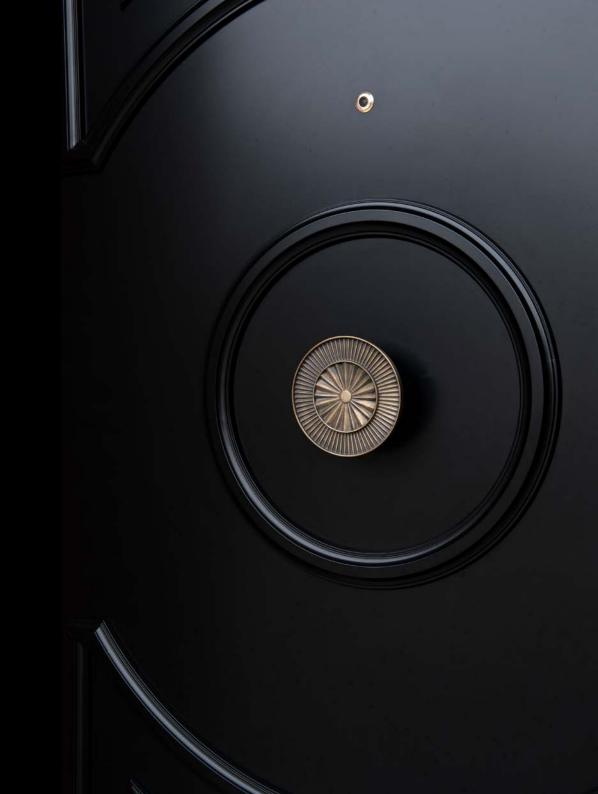

#### Premium equipment for PIVOT doors:

| 1. | The door leaf, size 1400 x 2400 mm                                                       |
|----|------------------------------------------------------------------------------------------|
| 2. | PIVOT SET: electromagnetic bolt (2 pcs.), locking sensor, cable long chrome, Pivot hinge |
| 3. | Automatic, 5-point GU-SECURITY ADR lock made of stainless steel                          |
| 4. | Stainless steel internal handle, on a round rosette                                      |
| 5. | Stainless steel handrail (1200mm)                                                        |
| 6. | Flush lock rosette made of stainless steel                                               |
| 7. | Safe BKS cylinder with thumb turn                                                        |
| 8. | Full sealing around the perimeter of the leaf                                            |
| 9. | Colours from the RAL Standard palette                                                    |
|    |                                                                                          |