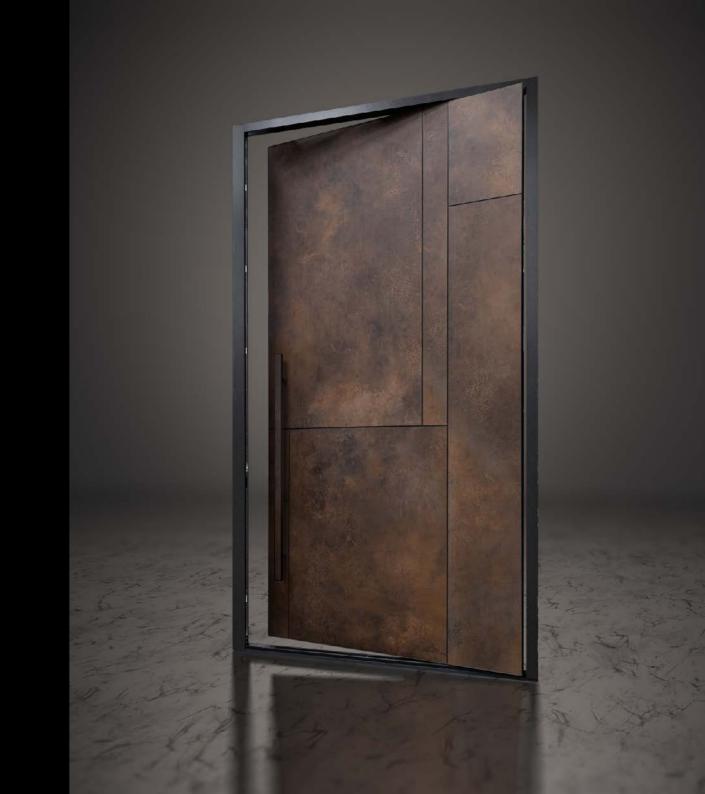

#### Premium equipment for PIVOT doors:

| 1. | The door leaf, size 1400 x 2400 mm                                                       |
|----|------------------------------------------------------------------------------------------|
| 2. | PIVOT SET: electromagnetic bolt (2 pcs.), locking sensor, cable long chrome, Pivot hinge |
| 3. | Automatic, 5-point GU-SECURITY ADR lock made of stainless steel                          |
| 4. | Stainless steel internal handle, on a round rosette                                      |
| 5. | Stainless steel handrail (1200mm)                                                        |
| 6. | Flush lock rosette made of stainless steel                                               |
| 7. | Safe BKS cylinder with thumb turn                                                        |
| 8. | Full sealing around the perimeter of the leaf                                            |
| 9. | Colours from the RAL Standard palette                                                    |
|    |                                                                                          |