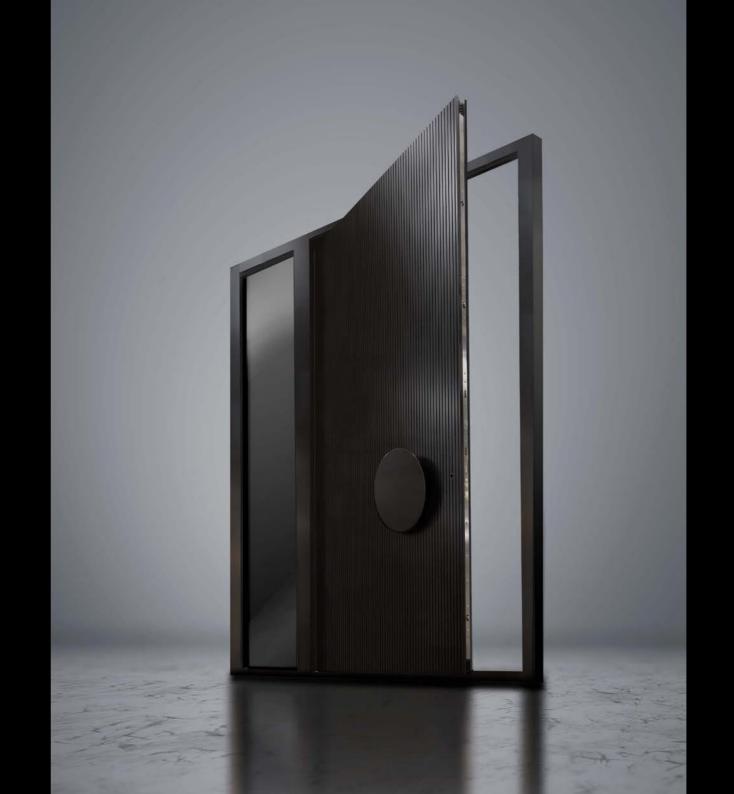

MODEL

Noir

GLASS **ESG Black Glass** 

MODEL INVICTUS

colour **RAL 9005 matt** 

Invictus

MODEL
THUNDER

SINTERED STONE