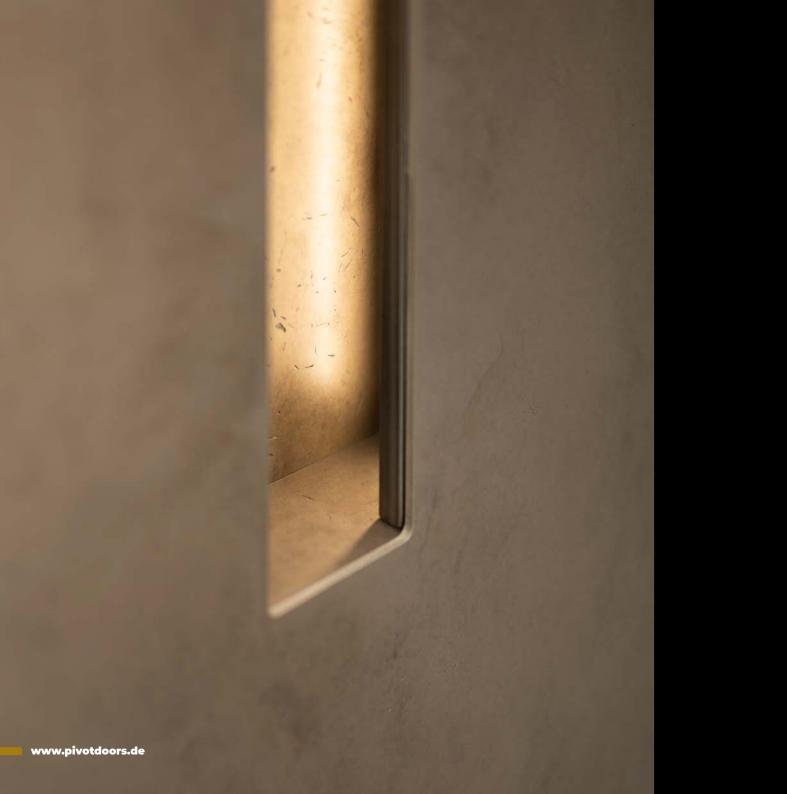

#### Innovative Technologie

State-of-the-art technology and innovative fixing system ensure top quality of performance and use, as well as smooth door opening, disregarding the weight of the door leaf.

#### Premium equipment for PIVOT doors:

| 1. | The door leaf, size 1400 x 2400 mm                                                       |
|----|------------------------------------------------------------------------------------------|
| 2. | PIVOT SET: electromagnetic bolt (2 pcs.), locking sensor, cable long chrome, Pivot hinge |
| 3. | Automatic, 5-point GU-SECURITY ADR lock made of stainless steel                          |
| 4. | Stainless steel internal handle, on a round rosette                                      |
| 5. | Stainless steel handrail (1200mm)                                                        |
| 6. | Flush lock rosette made of stainless steel                                               |
| 7. | Safe BKS cylinder with thumb turn                                                        |
| 8. | Full sealing around the perimeter of the leaf                                            |
| 9. | Colours from the RAL Standard palette                                                    |
|    |                                                                                          |