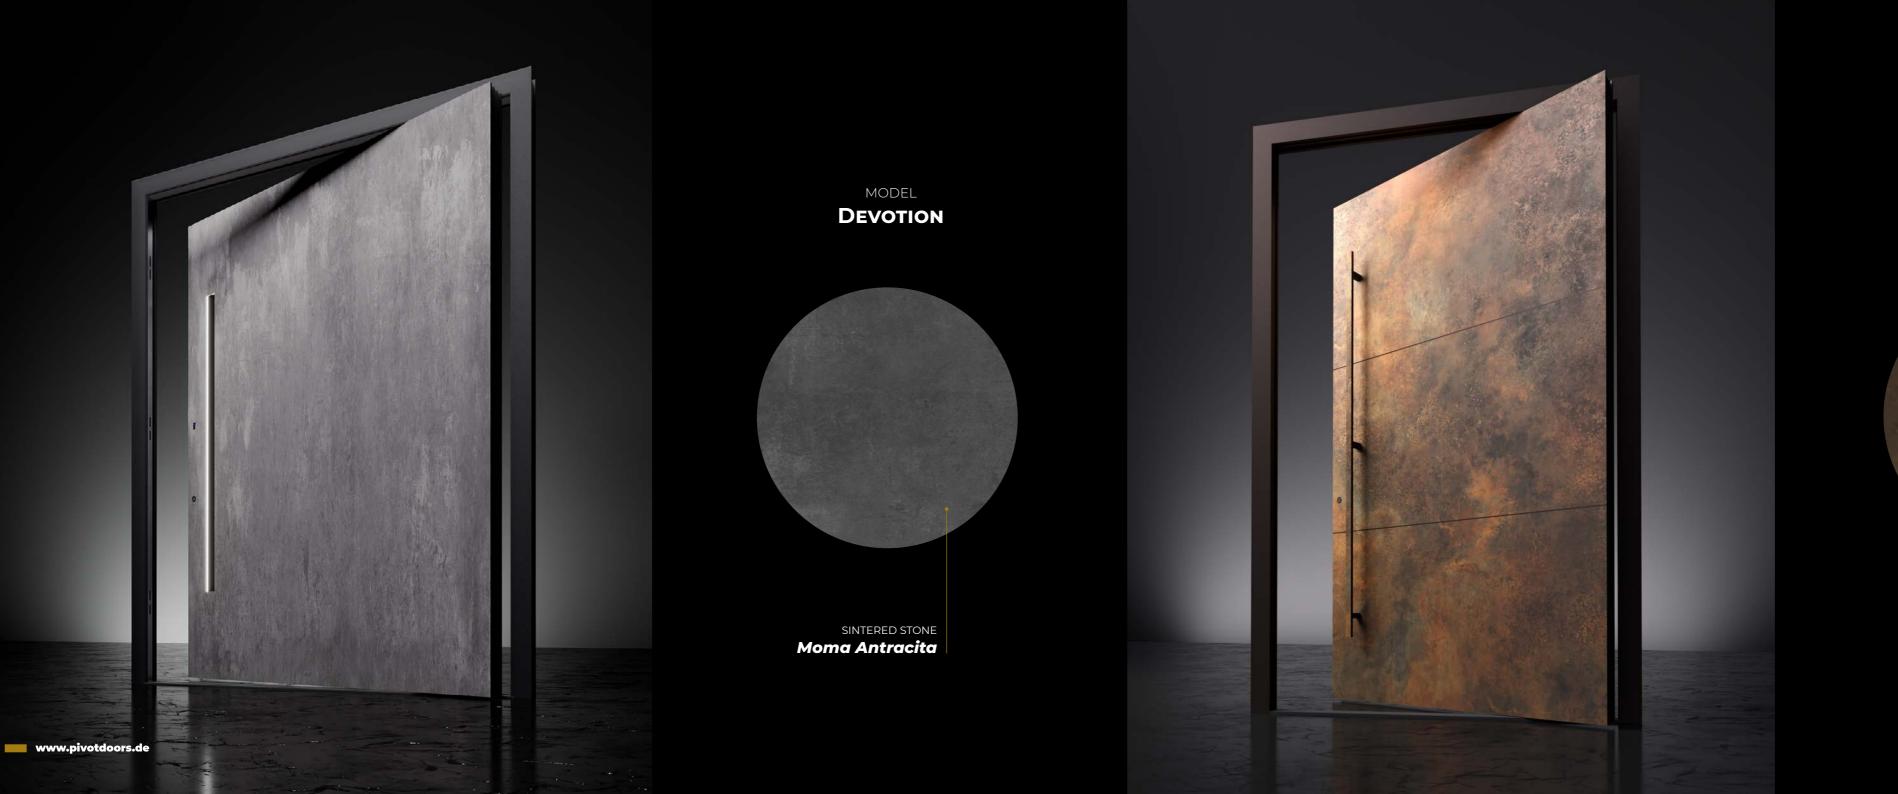

MODEL

Noir

GLASS **ESG Black Glass** 

MODEL INVICTUS

colour **RAL 9005 matt** 

Invictus

MODEL
THUNDER

SINTERED STONE