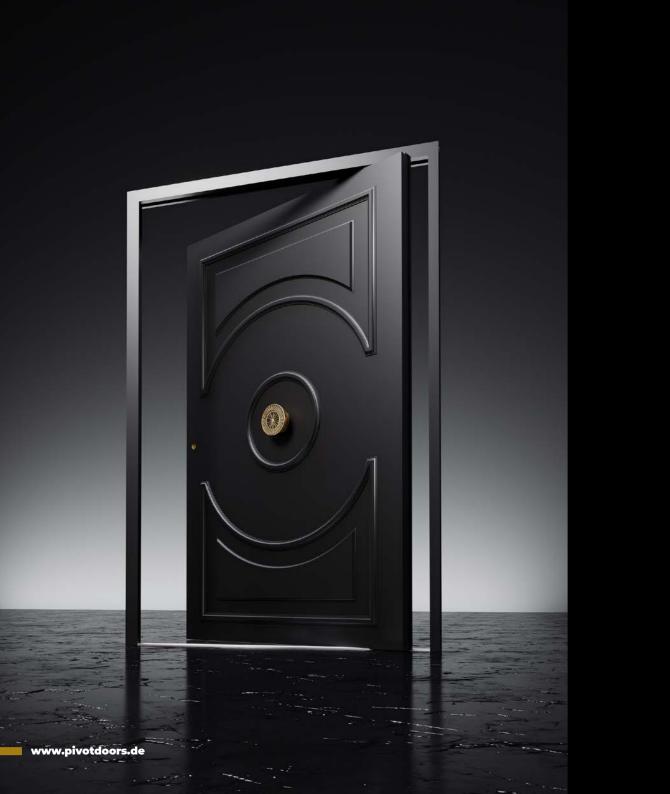

# **TAILOR**-MADE DOORS

RK Exclusive Doors are custom-made aluminium front doors. We fulfill the most extraordinary dreams of architects and implement the boldest visions. Each model can be fully customized according to the customer's needs.

#### Innovative Technologie

State-of-the-art technology and innovative fixing system ensure top quality of performance and use, as well as smooth door opening, disregarding the weight of the door leaf.

#### Weight up to 500 kg

Maximum door leaf weight enabling us to experiment with a variety of finishes, disregarding their weight.