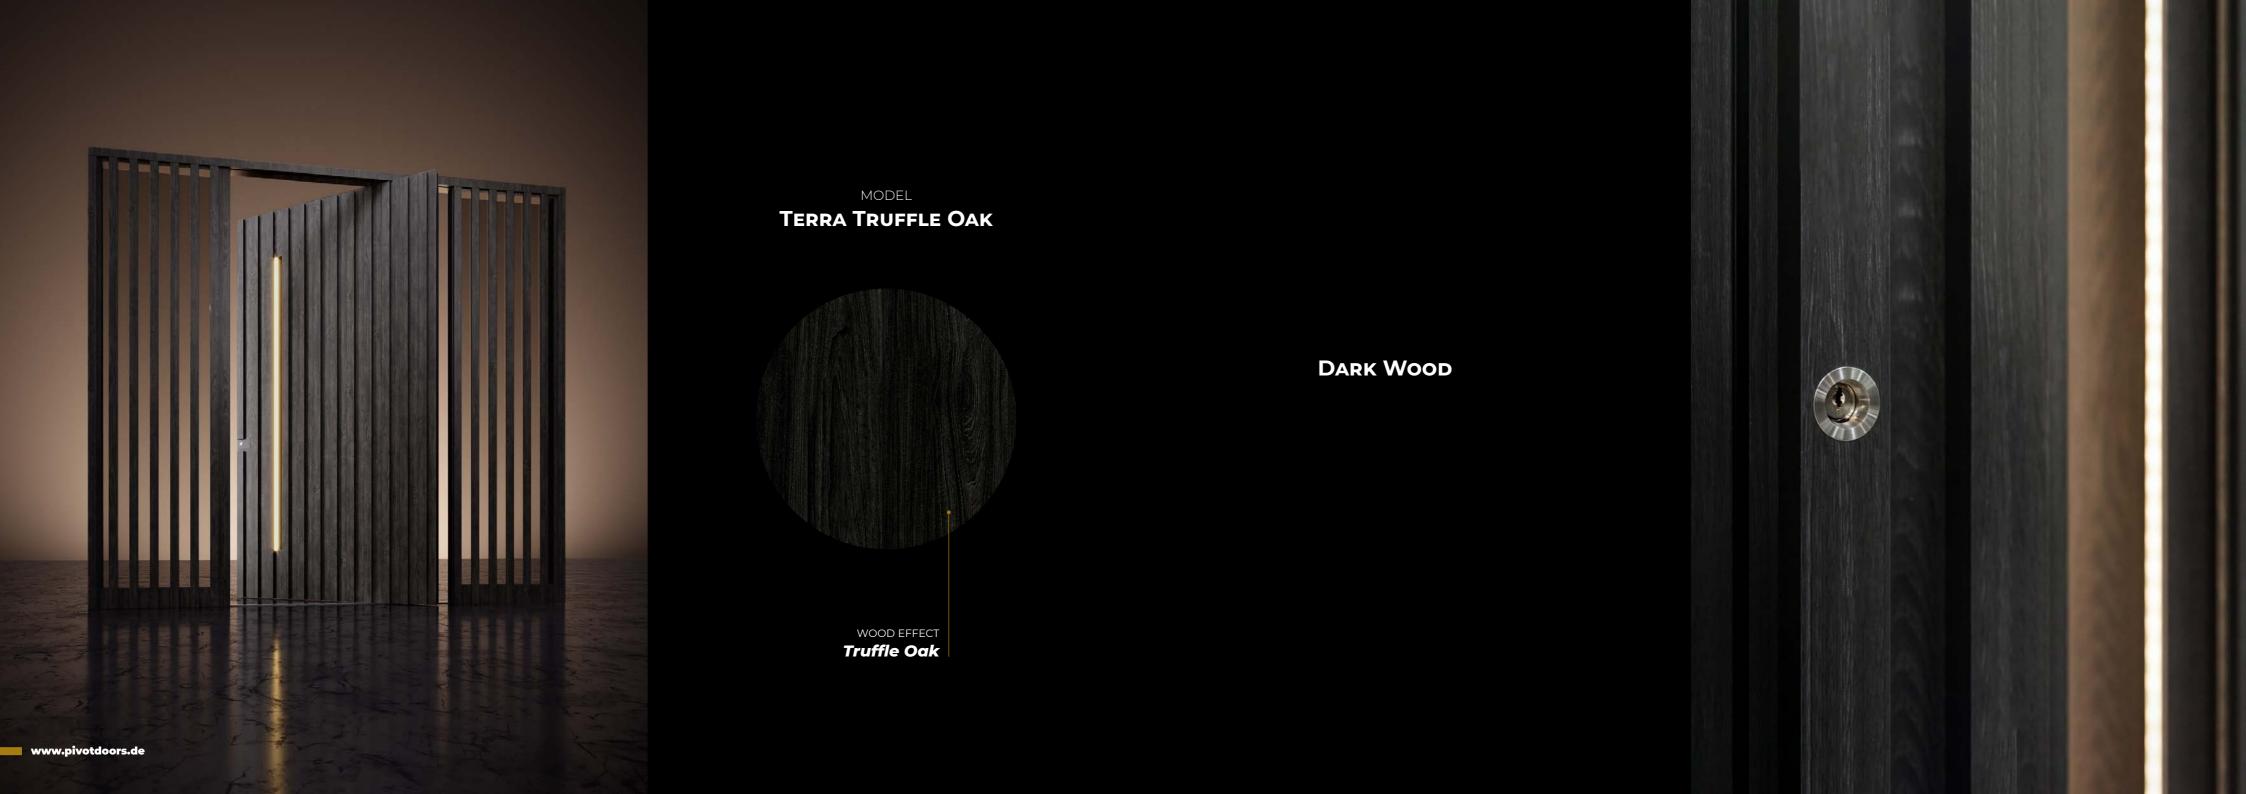

inge |
| 3. | Automatic, 5-point GU-SECURITY ADR lock made of stainless steel                          |
| 4. | Stainless steel internal handle, on a round rosette                                      |
| 5. | Stainless steel handrail (1200mm)                                                        |
| 6. | Flush lock rosette made of stainless steel                                               |
| 7. | Safe BKS cylinder with thumb turn                                                        |
| 8. | Full sealing around the perimeter of the leaf                                            |
| 9. | Colours from the RAL Standard palette                                                    |
|    |                                                                                          |













MODEL

**MODERNIST** 



WOOD EFFECT

Teak





MODEL

MAESTRO



LIQUID METAL
Windy Black Bronze

WINDY BLACK BRONZE LIQUID METAL





MODEL
SUNDANCE



MODEL SUNDANCE







MODEL **SAUVAGE** 



WOOD EFFECT

Black Wood

SAUVAGE





DLINE





MODEL **LEGEND** 



MODEL

Noir



GLASS **ESG Black Glass** 



MODEL INVICTUS

colour **RAL 9005 matt** 

Invictus





MODEL
THUNDER



SINTERED STONE

Noir Desire





MODEL SPECTRA



HPL PLATE **España** 





MODEL **REGOLITH** 



sintered stone **Pietra di Savoia** 







MODEL **HERO** 



wood effect **Natural Oak** 







Get to know the control systems. Your doors will then appear intelligent. Get the most out of your house—as soon as you walk in.





MODEL
TERRA



WOOD EFFECT

Winchester



Design Above All

Unique door jewe