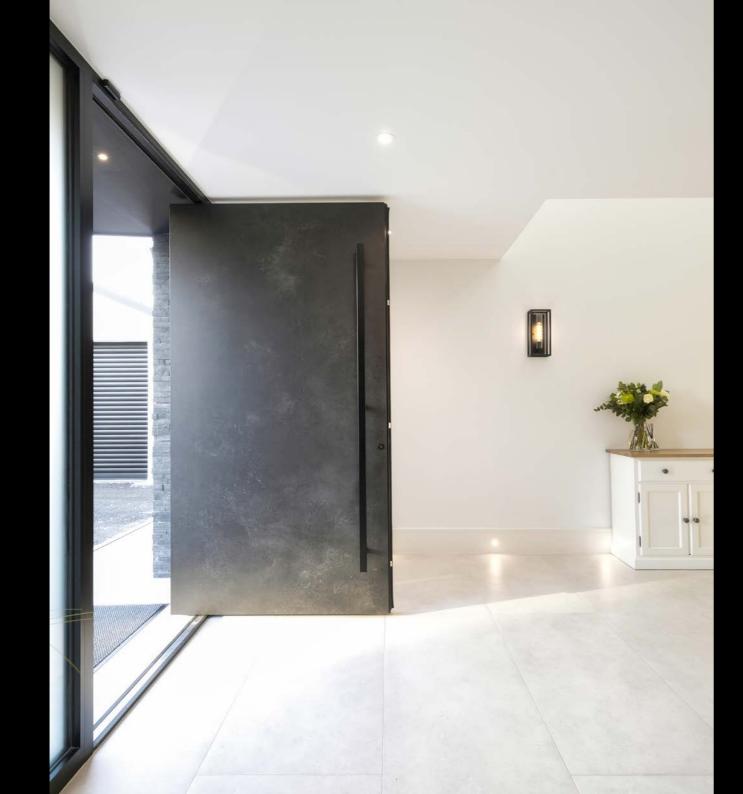

# **TAILOR**-MADE DOORS

RK Exclusive Doors are custom-made aluminium front doors. We fulfill the most extraordinary dreams of architects and implement the boldest visions. Each model can be fully customized according to the customer's needs.

#### Dimensions even 2x5m

Maximum door leaf dimensions 2000 x 4000mm. Each construction may be additionally extended by fixed elements or by glazing.

#### Innovative Technologie

State-of-the-art technology and innovative fixing system ensure top quality of performance and use, as well as smooth door opening, disregarding the weight of the door leaf.

#### Weight up to 500 kg

Maximum door leaf weight enabling us to experiment with a variety of finishes, disregarding their weight.