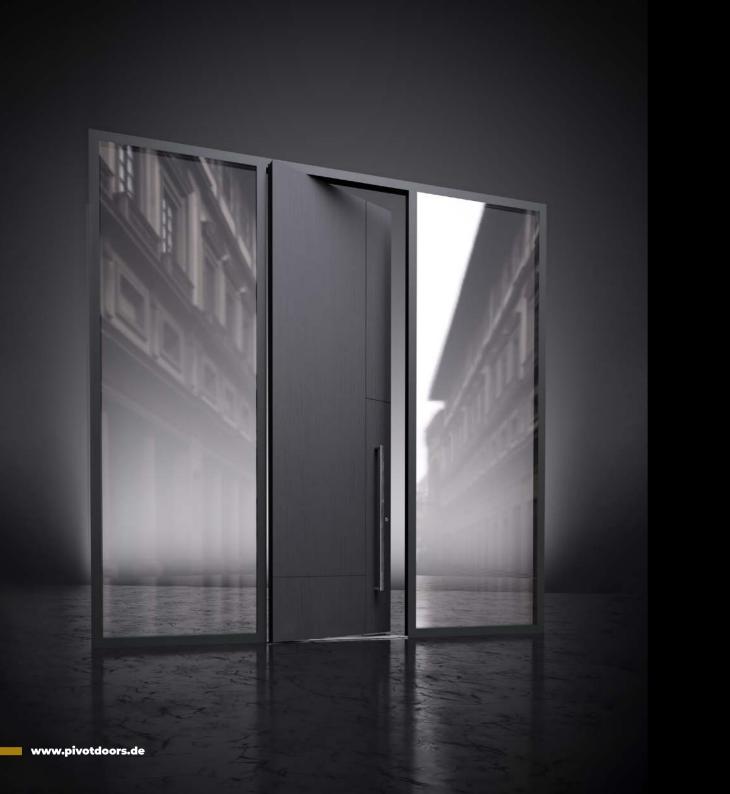

# **TAILOR**-MADE DOORS

RK Exclusive Doors are custom-made aluminium front doors. We fulfill the most extraordinary dreams of architects and implement the boldest visions. Each model can be fully customized according to the customer's needs.

#### Dimensions even 2x5m

Maximum door leaf dimensions 2000 x 4000mm. Each construction may be additionally extended by fixed elements or by glazing.

#### Innovative Technologie

State-of-the-art technology and innovative fixing system ensure top quality of performance and use, as well as smooth door opening, disregarding the weight of the door leaf.

#### Weight up to 500 kg

Maximum door leaf weight enabling us to experiment with a variety of finishes, disregarding their weight.