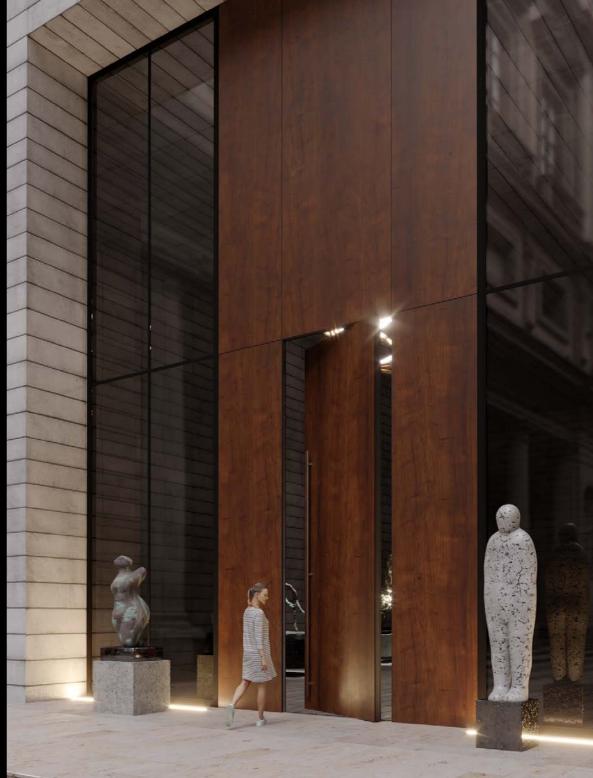

# **TAILOR**-MADE DOORS

RK Exclusive Doors are custom-made aluminium front doors. We fulfill the most extraordinary dreams of architects and implement the boldest visions. Each model can be fully customized according to the customer's needs.

#### Dimensions even 2x5m

Maximum door leaf dimensions 2000 x 4000mm. Each construction may be additionally extended by fixed elements or by glazing.