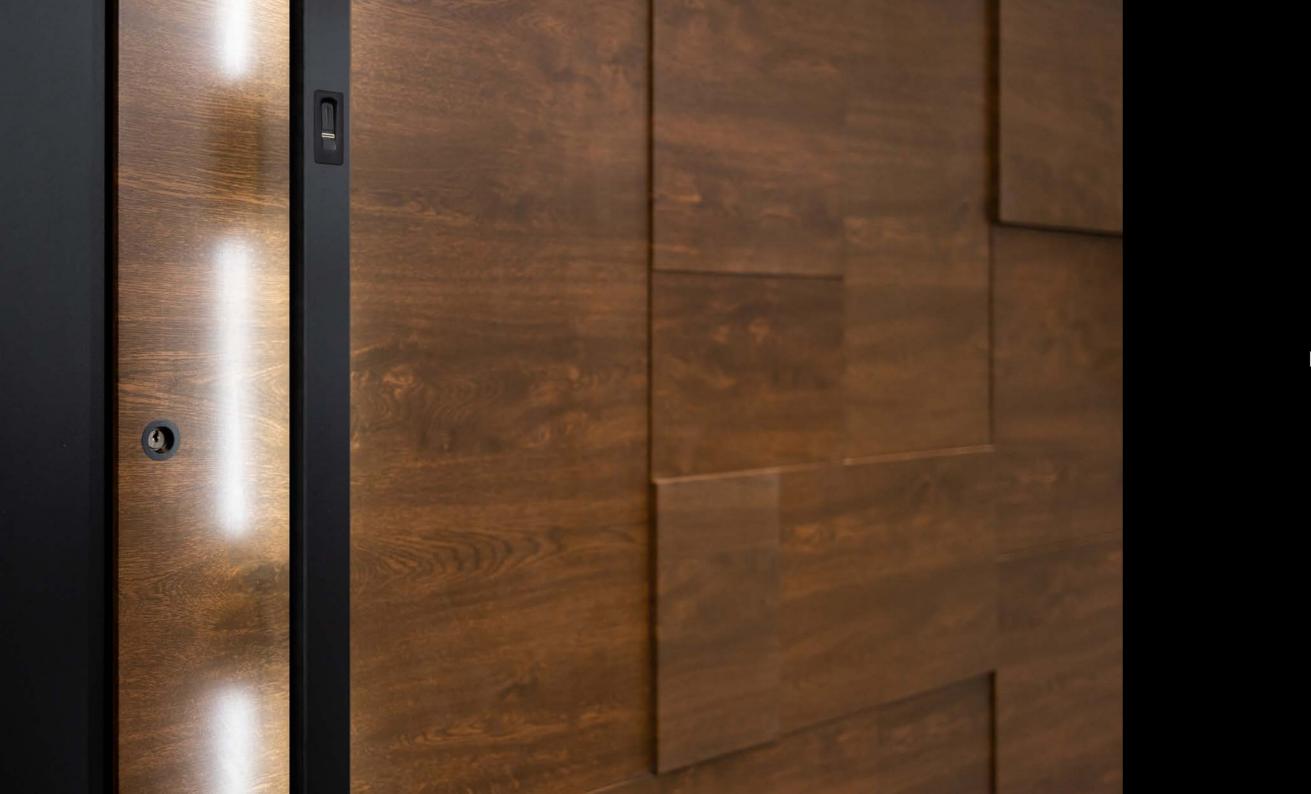

#### Premium equipment for PIVOT doors:

| 1. | The door leaf, size 1400 x 2400 mm                                                       |
|----|------------------------------------------------------------------------------------------|
| 2. | PIVOT SET: electromagnetic bolt (2 pcs.), locking sensor, cable long chrome, Pivot hinge |
| 3. | Automatic, 5-point GU-SECURITY ADR lock made of stainless steel                          |
| 4. | Stainless steel internal handle, on a round rosette                                      |
| 5. | Stainless steel handrail (1200mm)                                                        |
| 6. | Flush lock rosette made of stainless steel                                               |
| 7. | Safe BKS cylinder with thumb turn                                                        |
| 8. | Full sealing around the perimeter of the leaf                                            |
| 9. | Colours from the RAL Standard palette                                                    |
|    |                                                                                          |

MODEL
TERRA

WOOD EFFECT

Winchester

Design Above All

Unique door jewelry

FOR THE LOVE OF DETAILS...

MODEL SIERRA

WOOD EFFECT