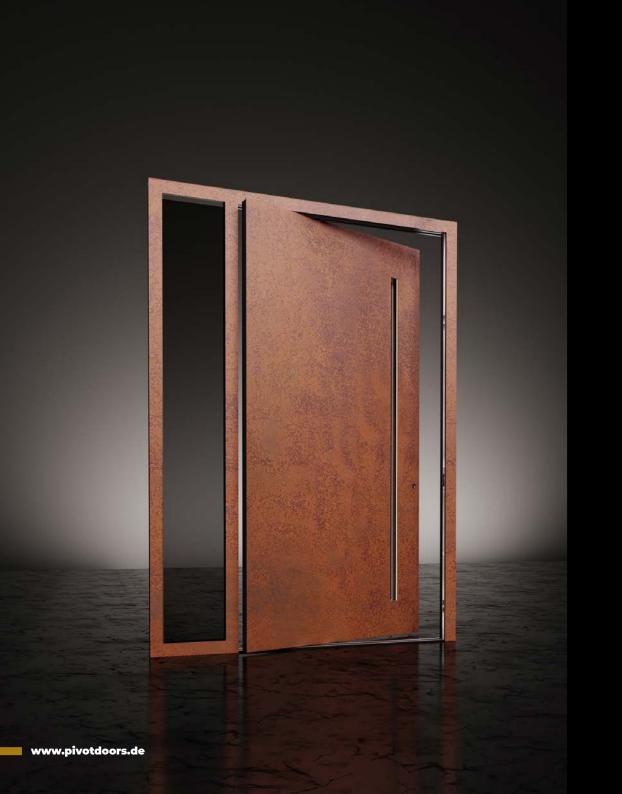

MODEL
SUNDANCE

MODEL SUNDANCE

MODEL **SAUVAGE** 

WOOD EFFECT

Black Wood

SAUVAGE

DLINE

MODEL **LEGEND** 

MODEL

Noir

GLASS **ESG Black Glass** 

MODEL INVICTUS

colour **RAL 9005 matt** 

Invictus

MODEL
THUNDER

SINTERED STONE