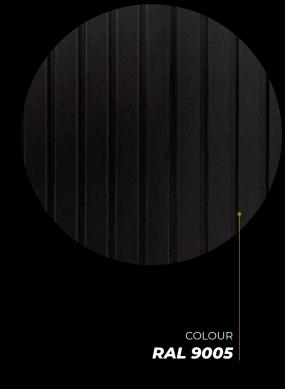

MODEL

Noir

GLASS **ESG Black Glass** 

MODEL INVICTUS

colour **RAL 9005 matt** 

Invictus

MODEL
THUNDER

SINTERED STONE

GLASS **ESG Black Glass** 

MODEL
VENEZIA

RAL 9005

PERFECT MATCH