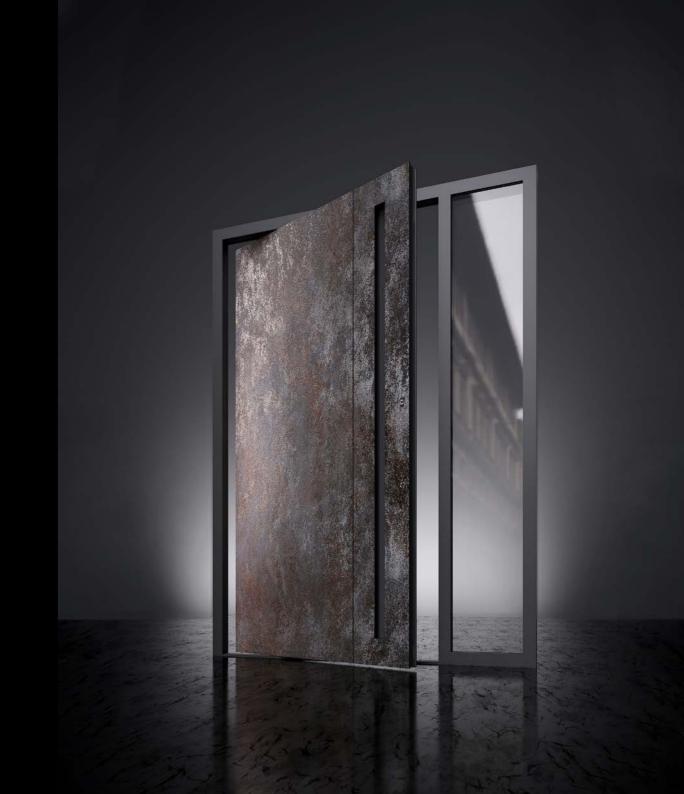

# **TAILOR**-MADE DOORS

RK Exclusive Doors are custom-made aluminium front doors. We fulfill the most extraordinary dreams of architects and implement the boldest visions. Each model can be fully customized according to the customer's needs.

#### Dimensions even 2x5m

Maximum door leaf dimensions 2000 x 4000mm. Each construction may be additionally extended by fixed elements or by glazing.

#### Innovative Technologie

State-of-the-art technology and innovative fixing system ensure top quality of performance and use, as well as smooth door opening, disregarding the weight of the door leaf.

#### Weight up to 500 kg

Maximum door leaf weight enabling us to experiment with a variety of finishes, disregarding their weight.