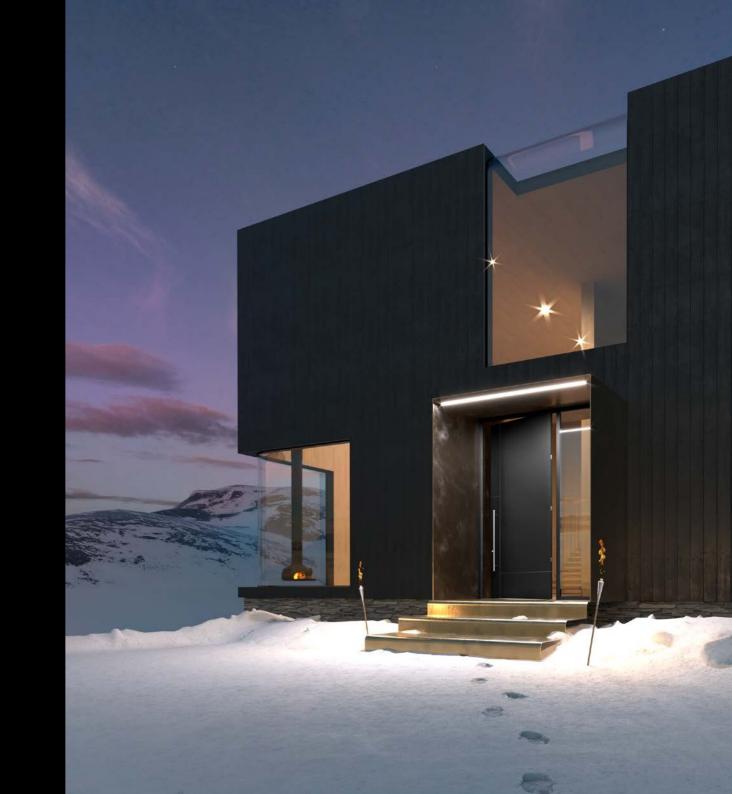

# **TAILOR**-MADE DOORS

RK Exclusive Doors are custom-made aluminium front doors. We fulfill the most extraordinary dreams of architects and implement the boldest visions. Each model can be fully customized according to the customer's needs.

#### **DESIGN**

Unlimited possibilities and creating with passion characterize us. How does it work?

We are looking for inspiration and sometimes it finds us. Inspiration comes unexpectedly on the road, in the mountains, in the forest or in the museum, but also in our dreams while we sleep. It sketches in our heads what we then put on paper. This is how our new front door models are created. Each model can be personalized as desired. We want to inspire you about the endless possibilities that lie ahead. Be a part of it. Your task is only to find your dream front door, which will inspire you.