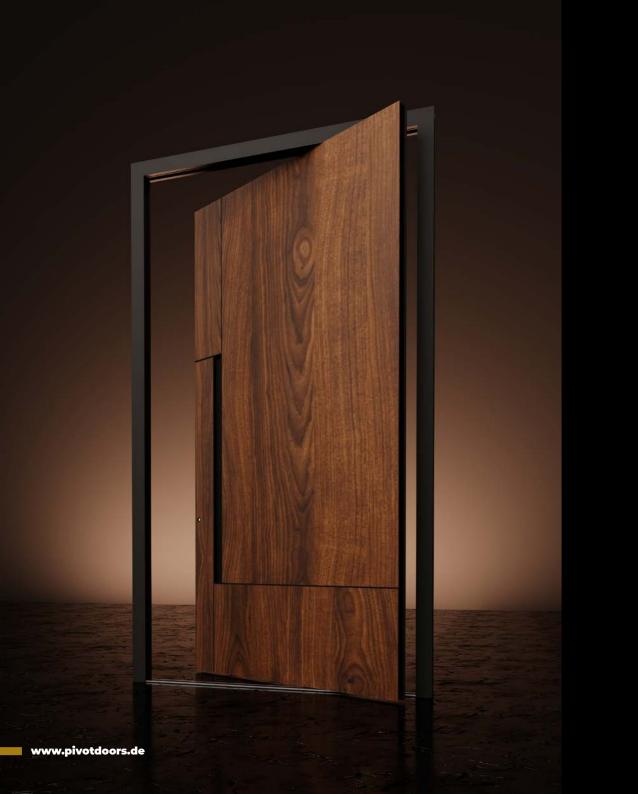

#### Premium equipment for PIVOT doors:

| 1. | The door leaf, size 1400 x 2400 mm                                                       |
|----|------------------------------------------------------------------------------------------|
| 2. | PIVOT SET: electromagnetic bolt (2 pcs.), locking sensor, cable long chrome, Pivot hinge |
| 3. | Automatic, 5-point GU-SECURITY ADR lock made of stainless steel                          |
| 4. | Stainless steel internal handle, on a round rosette                                      |
| 5. | Stainless steel handrail (1200mm)                                                        |
| 6. | Flush lock rosette made of stainless steel                                               |
| 7. | Safe BKS cylinder with thumb turn                                                        |
| 8. | Full sealing around the perimeter of the leaf                                            |
| 9. | Colours from the RAL Standard palette                                                    |
|    |                                                                                          |